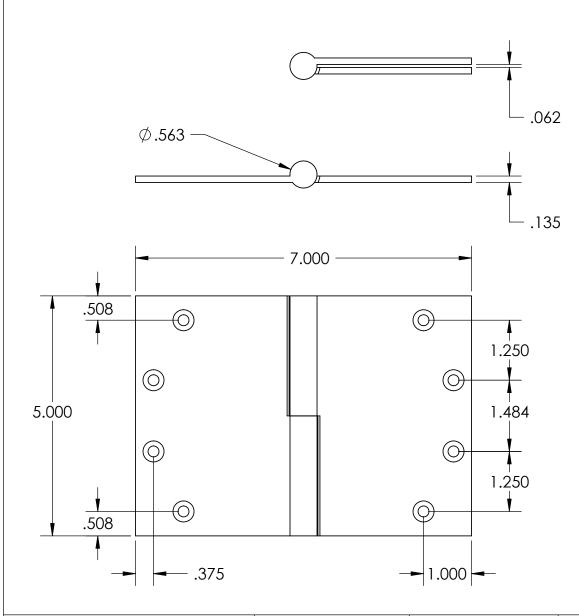

- Specify handing (left hand shown)
- Countersunk for #12 screws
- Available with all standard finials
- Swaged for mortise application

Merit Metal Products Inc. 242 Valley Road Warrington, PA 18976 P 215-343-2500 F 215-343-4839 The information contained in this drawing is the sole intellectual property of Merit Metal Products. Any reproduction in part or as a whole without the written permission of Merit Metal Products is prohibited.

Unless Otherwise Specified:

Dimensions are in inches

All dimensions are from edge, theoretical sharp corner, or hole center.

|        | NAME | DATE       |
|--------|------|------------|
| Drawn: | AJE  | 10/24/2019 |
|        |      |            |

Comments:

TITLE:

Round Knuckle Lift Off Hinge - 5" x 7"

PART. NO.

152-5x7-LH 152-5x7-RH