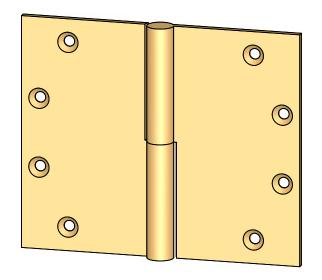

- Specify handing (left hand shown)
- Countersunk for #12 screws
- Available with all standard finials
- Swaged for mortise application

Merit Metal Products Inc. 242 Valley Road Warrington, PA 18976 P 215-343-2500 F 215-343-4839 The information contained in this drawing is the sole intellectual property of Merit Metal Products. Any reproduction in part or as a whole without the written permission of Merit Metal Products is prohibited.

Unless Otherwise Specified:

Dimensions are in inches

All dimensions are from edge, theoretical sharp corner, or hole center.

| Drawn: AJC 8/2/1 | 7 |
|------------------|---|

Comments:

TITLE:

Round Knuckle Lift Off Hinge - 5" x 6"

PART. NO.

152-5x6-LH 152-5x6-RH