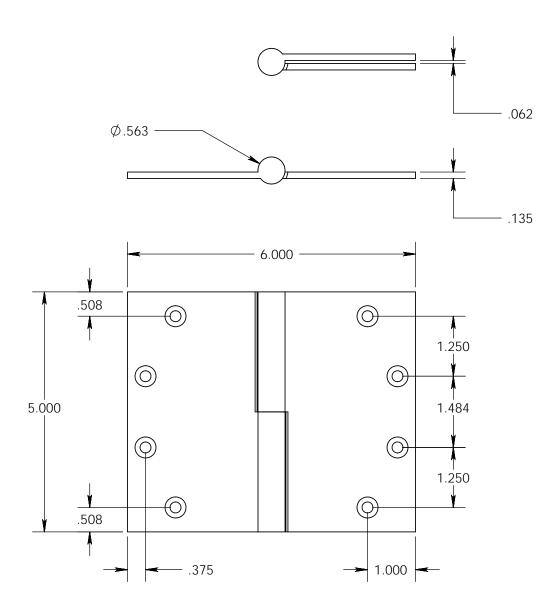

- Specify handing (left hand shown)
- Countersunk for #12 screws
- Available with all standard finials
- Swaged for mortise application

Merit Metal Products Inc. 242 Valley Road Warrington, PA 18976 P 215-343-2500 F 215-343-4839 The information contained in this drawing is the sole intellectual property of Merit Metal Products. Any reproduction in part or as a whole without the written permission of Merit Metal Products is prohibited.

Unless Otherwise Specified:

Dimensions are in inches

All dimensions are from edge, theoretical sharp corner, or hole center.

| Drawn: AJC 8/2/1 | 7 |
|------------------|---|

Comments:

TITLE:

Round Knuckle Lift Off Hinge - 5" x 6"

PART. NO.

152-5x6-LH 152-5x6-RH