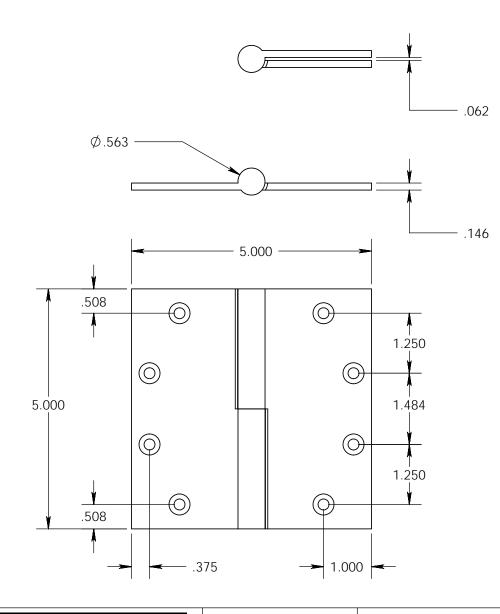

- Specify handing (left hand shown)
- Countersunk for #12 screws
- Available with all standard finials
- Swaged for mortise application

Merit Metal Products Inc. 242 Valley Road Warrington, PA 18976 P 215-343-2500 F 215-343-4839 The information contained in this drawing is the sole intellectual property of Merit Metal Products. Any reproduction in part or as a whole without the written permission of Merit Metal Products is prohibited.

Unless Otherwise Specified:

Dimensions are in inches

All dimensions are from edge, theoretical sharp corner, or hole center.

|        | NAME | DATE   |
|--------|------|--------|
| Drawn: | AJC  | 8/2/17 |
|        |      |        |

Comments:

TITLE:

Round Knuckle Lift Off Hinge - 5" x 5"

PART. NO.

152-5x5-LH 152-5x5-RH