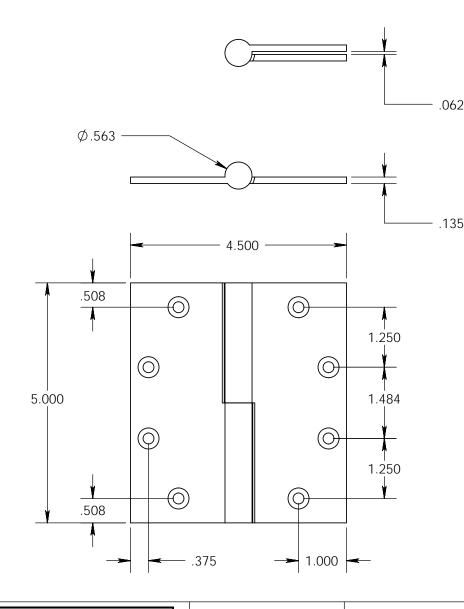

- Specify handing (left hand shown)
- Countersunk for #12 screws
- Available with all standard finials
- Swaged for mortise application

Merit Metal Products Inc. 242 Valley Road Warrington, PA 18976 P 215-343-2500 F 215-343-4839 The information contained in this drawing is the sole intellectual property of Merit Metal Products. Any reproduction in part or as a whole without the written permission of Merit Metal Products is prohibited.

Comments:

TITLE:

Round Knuckle Lift Off Hinge - 5" x 4-1/2"

PART. NO.

152-5x4.5-LH 152-5x4.5-RH