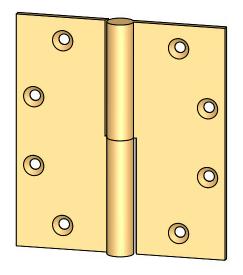

- Specify handing (left hand shown)
- Countersunk for #12 screws
- Available with all standard finials
- Swaged for mortise application

Merit Metal Products Inc. 242 Valley Road Warrington, PA 18976 P 215-343-2500 F 215-343-4839 The information contained in this drawing is the sole intellectual property of Merit Metal Products. Any reproduction in part or as a whole without the written permission of Merit Metal Products is prohibited.

Comments:

TITLE:

Round Knuckle Lift Off Hinge - 5" x 4-1/2"

PART. NO.

152-5x4.5-LH 152-5x4.5-RH