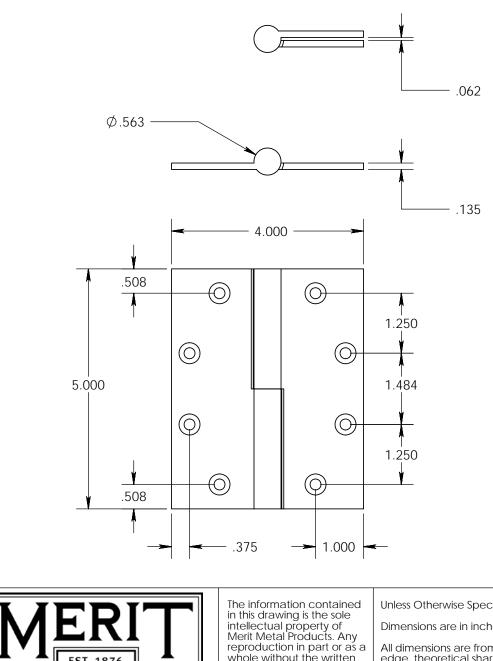

- Specify handing (left hand shown)
- Countersunk for #12 screws
- Available with all standard finials
- Swaged for mortise application

|                                                                                                       | The information contained                                                                                            | Liploss Otherwise Specified                                                                                                              |           | NAME | DATE   | TITLE:                   |
|-------------------------------------------------------------------------------------------------------|----------------------------------------------------------------------------------------------------------------------|------------------------------------------------------------------------------------------------------------------------------------------|-----------|------|--------|--------------------------|
| MERIT                                                                                                 | in this drawing is the sole<br>intellectual property of<br>Merit Metal Products. Any<br>reproduction in part or as a | Unless Otherwise Specified:<br>Dimensions are in inches<br>All dimensions are from<br>edge, theoretical sharp<br>corner, or hole center. | Drawn:    | AJC  | 8/2/17 | Round Knuckle Lift Off   |
|                                                                                                       |                                                                                                                      |                                                                                                                                          | Comments: |      |        | Hinge - 5" x 4"          |
| EST. 1876                                                                                             |                                                                                                                      |                                                                                                                                          |           |      | -      | PART. NO.                |
| Merit Metal Products Inc.<br>242 Valley Road<br>Warrington, PA 18976<br>P 215-343-2500 F 215-343-4839 | Products is prohibited.                                                                                              |                                                                                                                                          |           |      |        | 152-5x4-LH<br>152-5x4-RH |