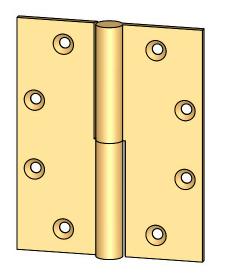

- Specify handing (left hand shown)
- Countersunk for #12 screws
- Available with all standard finials
- Swaged for mortise application

|                                                                                                       | The information contained                                                                                            | Liploss Otherwise Specified                                                                                                              |           | NAME | DATE   | TITLE:                   |
|-------------------------------------------------------------------------------------------------------|----------------------------------------------------------------------------------------------------------------------|------------------------------------------------------------------------------------------------------------------------------------------|-----------|------|--------|--------------------------|
| MERIT                                                                                                 | in this drawing is the sole<br>intellectual property of<br>Merit Metal Products. Any<br>reproduction in part or as a | Unless Otherwise Specified:<br>Dimensions are in inches<br>All dimensions are from<br>edge, theoretical sharp<br>corner, or hole center. | Drawn:    | AJC  | 8/2/17 | Round Knuckle Lift Off   |
|                                                                                                       |                                                                                                                      |                                                                                                                                          | Comments: |      |        | Hinge - 5" x 4"          |
| EST. 1876                                                                                             |                                                                                                                      |                                                                                                                                          |           |      | -      | PART. NO.                |
| Merit Metal Products Inc.<br>242 Valley Road<br>Warrington, PA 18976<br>P 215-343-2500 F 215-343-4839 | Products is prohibited.                                                                                              |                                                                                                                                          |           |      |        | 152-5x4-LH<br>152-5x4-RH |