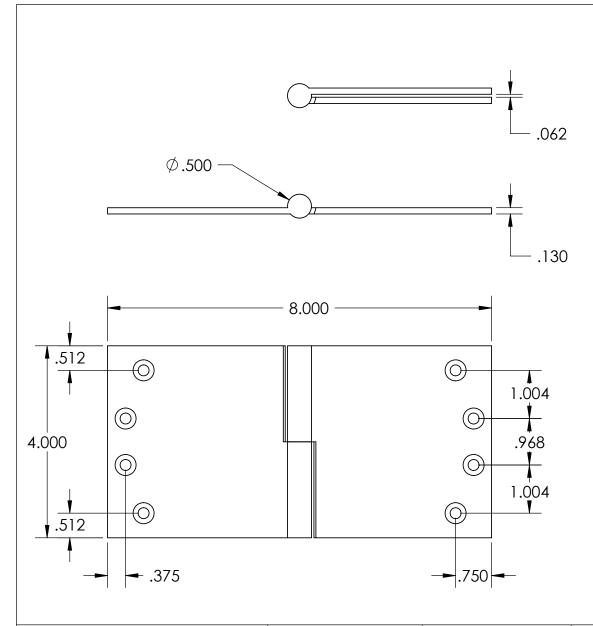

- Specify handing(Left hand shown)
- Countersunk for #12 screws
- Available with all standard finials
- Swaged for mortise application

Merit Metal Products Inc. 242 Valley Road Warrington, PA 18976 P 215-343-2500 F 215-343-4839 The information contained in this drawing is the sole intellectual property of Merit Metal Products. Any reproduction in part or as a whole without the written permission of Merit Metal Products is prohibited.

Unless Otherwise Specified:

Dimensions are in inches

All dimensions are from edge, theoretical sharp corner, or hole center.

|        | NAME | DATE       |
|--------|------|------------|
| Drawn: | SKP  | 10/26/2016 |
|        |      |            |

Comments:

TITLE:

Round Knuckle Lift Off Hinge - 4" x 8"

PART. NO.

152-4x8-LH 152-4x8-RH