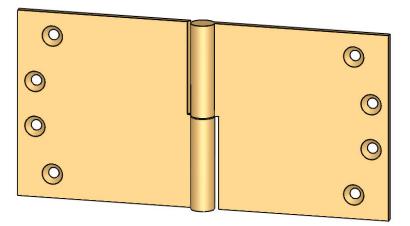

Comments:

TITLE:

Round Knuckle Lift Off Hinge - 4" x 8"

PART. NO.

152-4x8-LH 152-4x8-RH