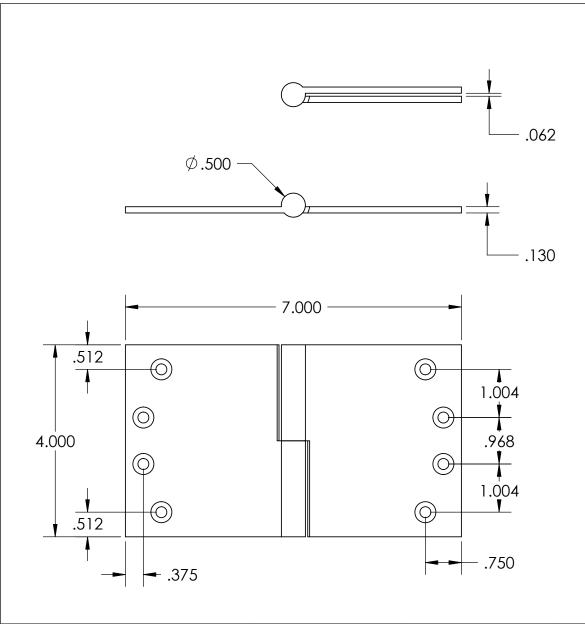

- Specify handing(Left hand shown)
- Countersunk for #12 screws
- Available with all standard finials
- Swaged for mortise application

Merit Metal Products Inc. 242 Valley Road Warrington, PA 18976 P 215-343-2500 F 215-343-4839 The information contained in this drawing is the sole intellectual property of Merit Metal Products. Any reproduction in part or as a whole without the written permission of Merit Metal Products is prohibited.

Unless Otherwise Specified:

Dimensions are in inches

All dimensions are from edge, theoretical sharp corner, or hole center.

|        | NAME | DATE       |
|--------|------|------------|
| Drawn: | SKP  | 10/26/2016 |
|        |      |            |

Comments:

TITLE:

Round Knuckle Lift Off Hinge - 4" x 7"

PART. NO.

152-4x7-LH 152-4x7-RH