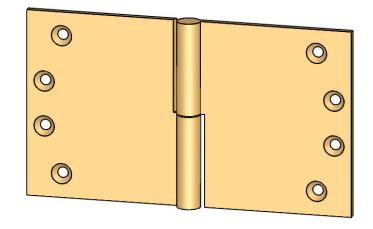

- Specify handing(Left hand shown)
- Countersunk for #12 screws
- Available with all standard finials
- Swaged for mortise application

Merit Metal Products Inc. 242 Valley Road Warrington, PA 18976 P 215-343-2500 F 215-343-4839 The information contained in this drawing is the sole intellectual property of Merit Metal Products. Any reproduction in part or as a whole without the written permission of Merit Metal Products is prohibited.

Comments:

TITLE:

Round Knuckle Lift Off Hinge - 4" x 7"

PART. NO.

152-4x7-LH 152-4x7-RH