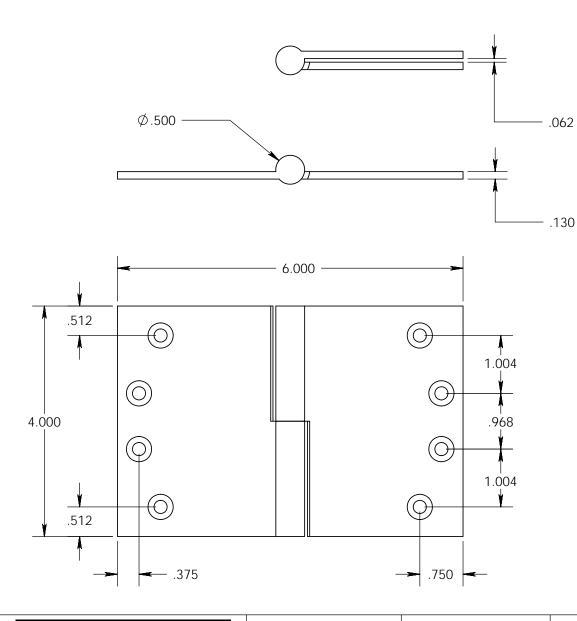

- Specify handing(Left hand shown)
- Countersunk for #12 screws
- Available with all standard finials
- Swaged for mortise application

Merit Metal Products Inc. 242 Valley Road Warrington, PA 18976 P 215-343-2500 F 215-343-4839 The information contained in this drawing is the sole intellectual property of Merit Metal Products. Any reproduction in part or as a whole without the written permission of Merit Metal Products is prohibited.

Unless Otherwise Specified:

Dimensions are in inches

All dimensions are from edge, theoretical sharp corner, or hole center.

| Drawn: AJC 8/2/1 | 7 |
|------------------|---|

Comments:

TITLE:

Round Knuckle Lift Off Hinge - 4" x 6"

PART. NO.

152-4x6-LH 152-4x6-RH