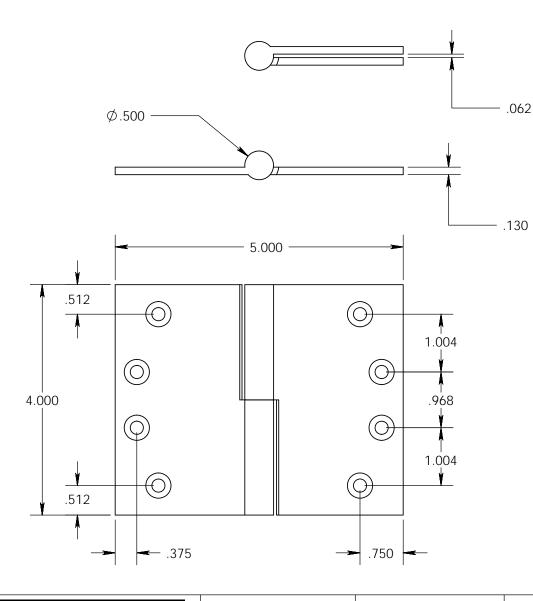

- Specify handing(Left hand shown)
- Countersunk for #12 screws
- Available with all standard finials
- Swaged for mortise application

Merit Metal Products Inc. 242 Valley Road Warrington, PA 18976 P 215-343-2500 F 215-343-4839 The information contained in this drawing is the sole intellectual property of Merit Metal Products. Any reproduction in part or as a whole without the written permission of Merit Metal Products is prohibited.

Unless Otherwise Specified:

Dimensions are in inches

All dimensions are from edge, theoretical sharp corner, or hole center.

|        | NAME | DATE   |
|--------|------|--------|
| Drawn: | AJC  | 8/2/17 |
|        |      |        |

Comments:

TITLE:

Round Knuckle Lift Off Hinge - 4" x 5"

PART. NO.

152-4x5-LH 152-4x5-RH