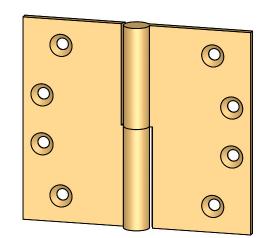

- Specify handing (left hand shown)
- Countersunk for #12 screws
- Available with all standard finials
- Swaged for mortise application

|                                                                          | The information contained                                                                                            | Unless Otherwise Specified:                                                                               |           | NAME | DATE     | TITLE:                           |
|--------------------------------------------------------------------------|----------------------------------------------------------------------------------------------------------------------|-----------------------------------------------------------------------------------------------------------|-----------|------|----------|----------------------------------|
| EST. 1876<br>Merit Metal Products Inc.                                   | in this drawing is the sole<br>intellectual property of<br>Merit Metal Products. Any<br>reproduction in part or as a | Dimensions are in inches<br>All dimensions are from<br>edge, theoretical sharp<br>corner, or hole center. | Drawn:    | AJE  | 8/9/2021 | Round Knuckle Lift Off           |
|                                                                          |                                                                                                                      |                                                                                                           | Comments: |      |          | Hinge - 4" x 4-1/2"<br>PART. NO. |
| 242 Valley Road<br>Warrington, PA 18976<br>P 215-343-2500 F 215-343-4839 |                                                                                                                      |                                                                                                           |           |      |          | 152-4x4.5-LH<br>152-4x4.5-RH     |