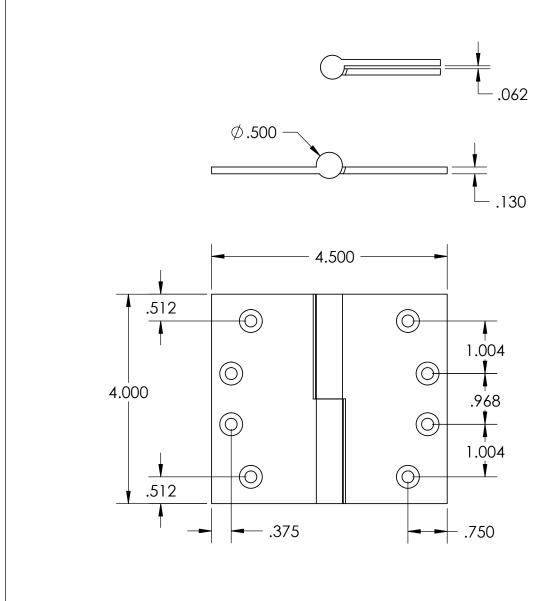

- Specify handing (left hand shown)
- Countersunk for #12 screws
- Available with all standard finials
- Swaged for mortise application

|                                                                          | The information contained                                                                                            | Unless Otherwise Specified:                                                                               |           | NAME | DATE     | TITLE:                           |
|--------------------------------------------------------------------------|----------------------------------------------------------------------------------------------------------------------|-----------------------------------------------------------------------------------------------------------|-----------|------|----------|----------------------------------|
| EST. 1876<br>Merit Metal Products Inc.                                   | in this drawing is the sole<br>intellectual property of<br>Merit Metal Products. Any<br>reproduction in part or as a | Dimensions are in inches<br>All dimensions are from<br>edge, theoretical sharp<br>corner, or hole center. | Drawn:    | AJE  | 8/9/2021 | Round Knuckle Lift Off           |
|                                                                          |                                                                                                                      |                                                                                                           | Comments: |      |          | Hinge - 4" x 4-1/2"<br>PART. NO. |
| 242 Valley Road<br>Warrington, PA 18976<br>P 215-343-2500 F 215-343-4839 |                                                                                                                      |                                                                                                           |           |      |          | 152-4x4.5-LH<br>152-4x4.5-RH     |