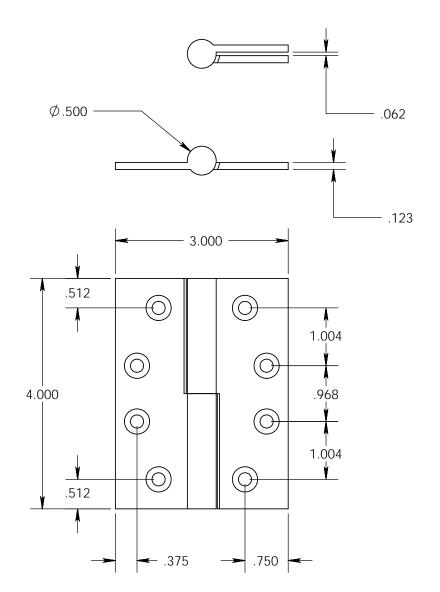

- Specify handing (left hand shown)
- Countersunk for #10 screws
- Available with all standard finials
- Swaged for mortise application

Merit Metal Products Inc. 242 Valley Road Warrington, PA 18976 P 215-343-2500 F 215-343-4839 The information contained in this drawing is the sole intellectual property of Merit Metal Products. Any reproduction in part or as a whole without the written permission of Merit Metal Products is prohibited.

Comments:

TITLE:

Round Knuckle Lift Off Hinge - 4" x 3"

PART. NO.

152-4x3-LH 152-4x3-RH