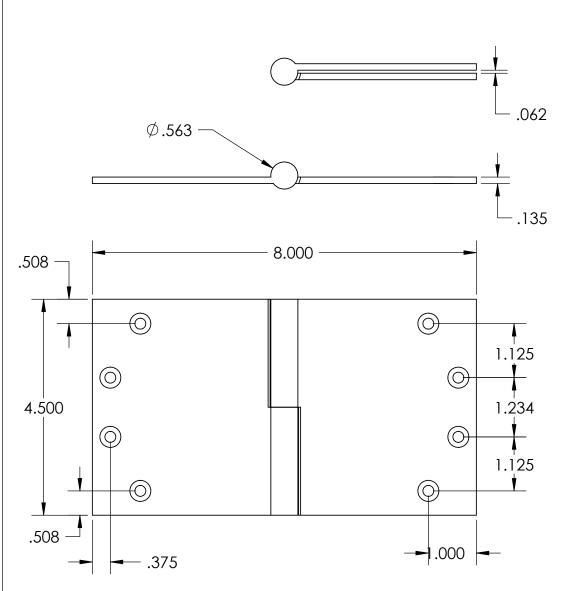

- Specify handing (left hand shown)
- Countersunk for #12 screws
- Available with all standard finials
- Swaged for mortise application

Merit Metal Products Inc. 242 Valley Road Warrington, PA 18976 P 215-343-2500 F 215-343-4839 The information contained in this drawing is the sole intellectual property of Merit Metal Products. Any reproduction in part or as a whole without the witten permission of Merit Metal Products is prohibited.

Unless Otherwise Specified:

Dimensions are in inches

All dimensions are from edge, theoretical sharp corner, or hole center.

|        | NAME | DATE   |
|--------|------|--------|
| Drawn: | AJE  | 8/2/17 |
|        |      |        |

Comments:

TITLE:

Round Knuckle Lift-Off Hinge - 4-1/2" x 8"

PART. NO.

152-4.5X8-LH 152-4.5X8-RH