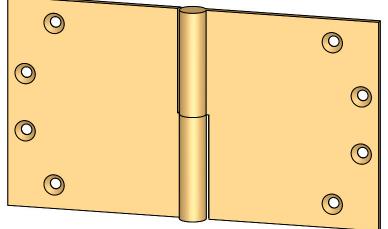

- Specify handing (left hand shown)
- Countersunk for #12 screws
- Available with all standard finials
- Swaged for mortise application

Merit Metal Products Inc. 242 Valley Road Warrington, PA 18976 P 215-343-2500 F 215-343-4839 The information contained in this drawing is the sole intellectual property of Merit Metal Products. Any reproduction in part or as a whole without the witten permission of Merit Metal Products is prohibited.

Comments:

TITLE:

Round Knuckle Lift-Off Hinge - 4-1/2" x 8"

PART. NO.

152-4.5X8-LH 152-4.5X8-RH