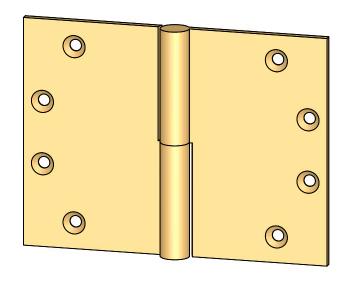

Comments:

TITLE:

Round Knuckle Lift Off Hinge - 4-1/2" x 6"

PART. NO.

152-4.5x6-LH 152-4.5x6-RH