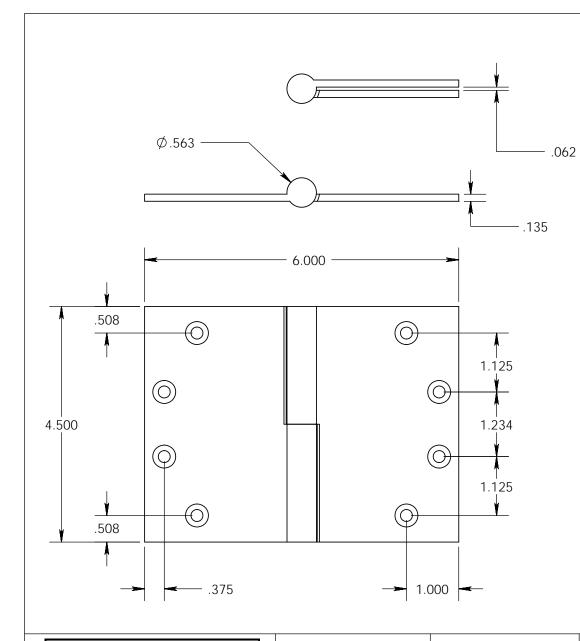

- Specify handing (left hand shown)
- Countersunk for #12 screws
- Available with all standard finials
- Swaged for mortise application

Merit Metal Products Inc. 242 Valley Road Warrington, PA 18976 P 215-343-2500 F 215-343-4839 The information contained in this drawing is the sole intellectual property of Merit Metal Products. Any reproduction in part or as a whole without the written permission of Merit Metal Products is prohibited.

Unless Otherwise Specified:

Dimensions are in inches

All dimensions are from edge, theoretical sharp corner, or hole center.

|        | NAME | DATE   |
|--------|------|--------|
| Drawn: | AJC  | 8/2/17 |
|        |      |        |

Comments:

TITLE:

Round Knuckle Lift Off Hinge - 4-1/2" x 6"

PART. NO.

152-4.5x6-LH 152-4.5x6-RH