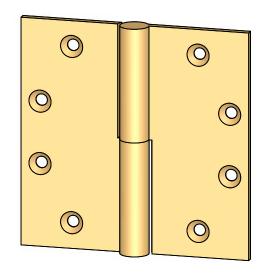

Comments:

TITLE:

Round Knuckle Lift Off Hinge - 4-1/2" x 4-1/2"

PART. NO.

152-4.5x4.5-LH 152-4.5x4.5-RH