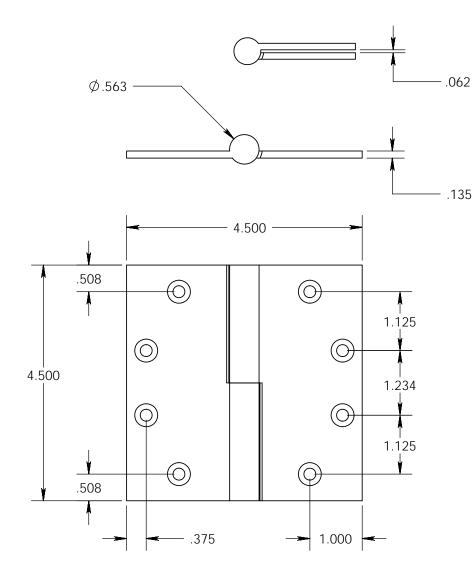

- Specify handing (left hand shown)
- Countersunk for #12 screws
- Available with all standard finials
- Swaged for mortise application

Merit Metal Products Inc. 242 Valley Road Warrington, PA 18976 P 215-343-2500 F 215-343-4839 The information contained in this drawing is the sole intellectual property of Merit Metal Products. Any reproduction in part or as a whole without the written permission of Merit Metal Products is prohibited.

Comments:

TITLE:

Round Knuckle Lift Off Hinge - 4-1/2" x 4-1/2"

PART. NO.

152-4.5x4.5-LH 152-4.5x4.5-RH