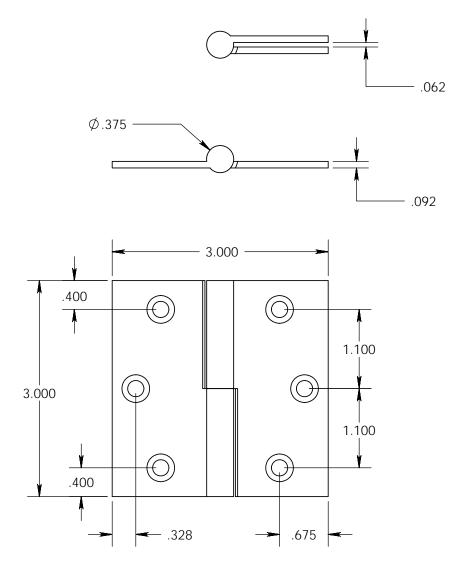

- Specify handing (left hand shown)
- Countersunk for #10 screws
- Available with all standard finials
- Swaged for mortise application

Merit Metal Products Inc. 242 Valley Road Warrington, PA 18976 P 215-343-2500 F 215-343-4839 The information contained in this drawing is the sole intellectual property of Merit Metal Products. Any reproduction in part or as a whole without the written permission of Merit Metal Products is prohibited.

Comments:

TITLE:

Round Knuckle Lift Off Hinge - 3" x 3"

PART. NO.

152-3x3-LH 152-3x3-RH