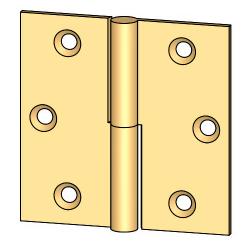

- Specify handing (left hand shown)
- Countersunk for #10 screws
- Available with all standard finials
- Swaged for mortise application

Merit Metal Products Inc. 242 Valley Road Warrington, PA 18976 P 215-343-2500 F 215-343-4839 The information contained in this drawing is the sole intellectual property of Merit Metal Products. Any reproduction in part or as a whole without the written permission of Merit Metal Products is prohibited.

Comments:

TITLE:

Round Knuckle Lift Off Hinge - 3" x 3"

PART. NO.

152-3x3-LH 152-3x3-RH