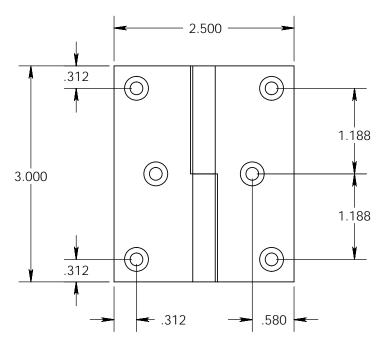

- Specify handing (left hand shown)
- Countersunk for #8 screws
- Available with all standard finials
- Swaged for mortise application

Merit Metal Products Inc. 242 Valley Road Warrington, PA 18976 P 215-343-2500 F 215-343-4839 The information contained in this drawing is the sole intellectual property of Merit Metal Products. Any reproduction in part or as a whole without the written permission of Merit Metal Products is prohibited.

Unless Otherwise Specified:

Dimensions are in inches

All dimensions are from edge, theoretical sharp corner, or hole center.

|        | NAME | DATE   |
|--------|------|--------|
| Drawn: | AJC  | 8/2/17 |

Comments:

TITLE:

Cabinet Size Round Knuckle Lift Off Hinge - 3" x 2-1/2"

PART. NO.

152-3x2.5-LH 152-3x2.5-RH