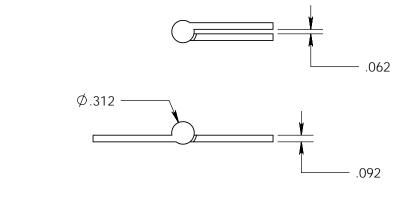

- Specify handing (left hand shown)
- Countersunk for #8 screws
- Available with all standard finials
- Swaged for mortise application

Merit Metal Products Inc. 242 Valley Road Warrington, PA 18976 P 215-343-2500 F 215-343-4839 The information contained in this drawing is the sole intellectual property of Merit Metal Products. Any reproduction in part or as a whole without the written permission of Merit Metal Products is prohibited.