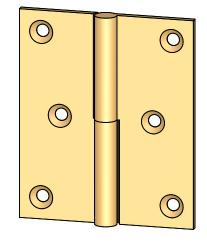

Comments:

TITLE:

Cabinet Size Round Knuckle Lift Off Hinge - 3" x 2-1/2"

PART. NO.

152-3x2.5-LH 152-3x2.5-RH