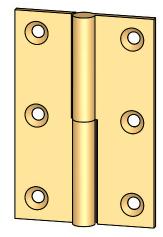

- Specify handing (left hand shown)
- Countersunk for #8 screws
- Available with all standard finials
- Swaged for mortise application

Merit Metal Products Inc. 242 Valley Road Warrington, PA 18976 P 215-343-2500 F 215-343-4839 The information contained in this drawing is the sole intellectual property of Merit Metal Products. Any reproduction in part or as a whole without the written permission of Merit Metal Products is prohibited.

Comments:

TITLE:

Cabinet Size Round Knuckle Lift Off Hinge - 3" x 2

PART. NO.

152-3x2-LH 152-3x2-RH