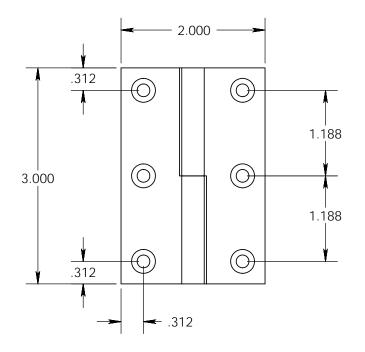

- Specify handing (left hand shown)
- Countersunk for #8 screws
- Available with all standard finials
- Swaged for mortise application

Merit Metal Products Inc. 242 Valley Road Warrington, PA 18976 P 215-343-2500 F 215-343-4839 The information contained in this drawing is the sole intellectual property of Merit Metal Products. Any reproduction in part or as a whole without the written permission of Merit Metal Products is prohibited.

Unless Otherwise Specified:

Dimensions are in inches

All dimensions are from edge, theoretical sharp corner, or hole center.

|        | NAME | DATE   |
|--------|------|--------|
| Drawn: | AJC  | 8/2/17 |
|        |      |        |

Comments:

TITLE:

Cabinet Size Round Knuckle Lift Off Hinge - 3" x 2

PART. NO.

152-3x2-LH 152-3x2-RH