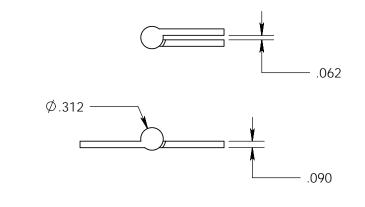

Unless Otherwise Specified:

Dimensions are in inches

All dimensions are from edge, theoretical sharp corner, or hole center.

|        | NAME | DATE   |
|--------|------|--------|
| Drawn: | AJC  | 8/2/17 |
|        |      |        |