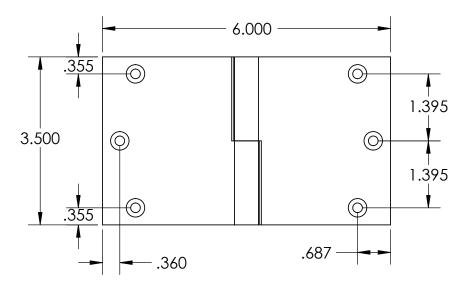

Unless Otherwise Specified:

Dimensions are in inches

All dimensions are from edge, theoretical sharp corner, or hole center.

 NAME
 DATE

 Drawn:
 AJE
 8/6/2021

Comments:

TITLE:

Round Knuckle Lift Off Hinge - 3-1/2" x 6"

PART. NO.

152-3.5x6-LH 152-3.5x6-RH