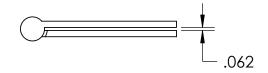

- Specify handing (left hand shown)
- Countersunk for #10 screws
- Available with all standard finials
- Swaged for mortise application

Merit Metal Products Inc. 242 Valley Road Warrington, PA 18976 P 215-343-2500 F 215-343-4839 The information contained in this drawing is the sole intellectual property of Merit Metal Products. Any reproduction in part or as a whole without the written permission of Merit Metal Products is prohibited.