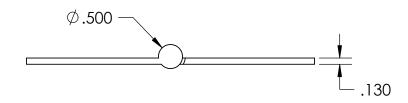

- Specify handing (left hand shown)
- Countersunk for #10 screws
- Available with all standard finials
- Swaged for mortise application

Merit Metal Products Inc. 242 Valley Road Warrington, PA 18976 P 215-343-2500 F 215-343-4839 The information contained in this drawing is the sole intellectual property of Merit Metal Products. Any reproduction in part or as a whole without the written permission of Merit Metal Products is prohibited.