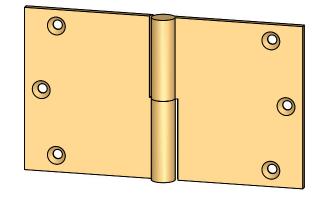

Unless Otherwise Specified:

Dimensions are in inches

All dimensions are from edge, theoretical sharp corner, or hole center.

 NAME
 DATE

 Drawn:
 AJE
 8/6/2021

Comments:

TITLE:

Round Knuckle Lift Off Hinge - 3-1/2" x 6"

PART. NO.

152-3.5x6-LH 152-3.5x6-RH