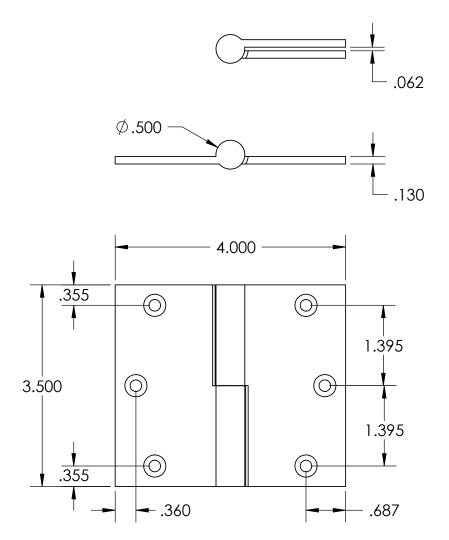

- Specify handing(Left hand shown)
- Countersunk for #10 screws
- Available with all standard finials
- Swaged for mortise application

Merit Metal Products Inc. 242 Valley Road Warrington, PA 18976 P 215-343-2500 F 215-343-4839 The information contained in this drawing is the sole intellectual property of Merit Metal Products. Any reproduction in part or as a whole without the written permission of Merit Metal Products is prohibited.

Unless Otherwise Specified:

Dimensions are in inches

All dimensions are from edge, theoretical sharp corner, or hole center.

|        | NAME | DATE     |
|--------|------|----------|
| Drawn: | AJE  | 8/5/2021 |
|        |      |          |

Comments:

TITLE:

Round Knuckle Lift Off Hinge - 3-1/2" x 4"

PART. NO.

152-3.5x4-LH 152-3.5x4-RH