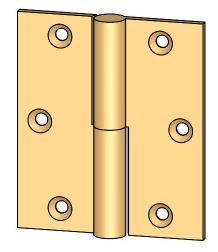

- Specify handing (left hand shown)
- Countersunk for #10 screws
- Available with all standard finials
- Swaged for mortise application

Merit Metal Products Inc. 242 Valley Road Warrington, PA 18976 P 215-343-2500 F 215-343-4839 The information contained in this drawing is the sole intellectual property of Merit Metal Products. Any reproduction in part or as a whole without the written permission of Merit Metal Products is prohibited.

Comments:

TITLE:

Round Knuckle Lift Off Hinge - 3-1/2" x 3"

PART. NO.

152-3.5x3-LH 152-3.5x3-RH