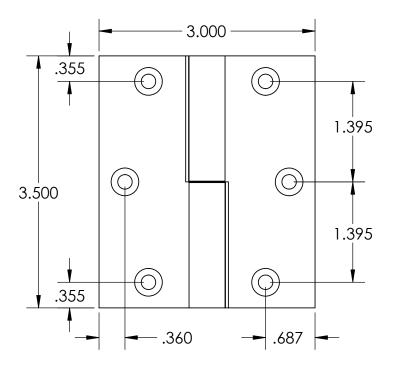

- Specify handing (left hand shown)
- Countersunk for #10 screws
- Available with all standard finials
- Swaged for mortise application

Merit Metal Products Inc. 242 Valley Road Warrington, PA 18976 P 215-343-2500 F 215-343-4839 The information contained in this drawing is the sole intellectual property of Merit Metal Products. Any reproduction in part or as a whole without the written permission of Merit Metal Products is prohibited.

Unless Otherwise Specified:

Dimensions are in inches

All dimensions are from edge, theoretical sharp corner, or hole center.

|        | NAME | DATE   |
|--------|------|--------|
| Drawn: | AJC  | 8/2/17 |
|        |      |        |

Comments:

TITLE:

Round Knuckle Lift Off Hinge - 3-1/2" x 3"

PART. NO.

152-3.5x3-LH 152-3.5x3-RH