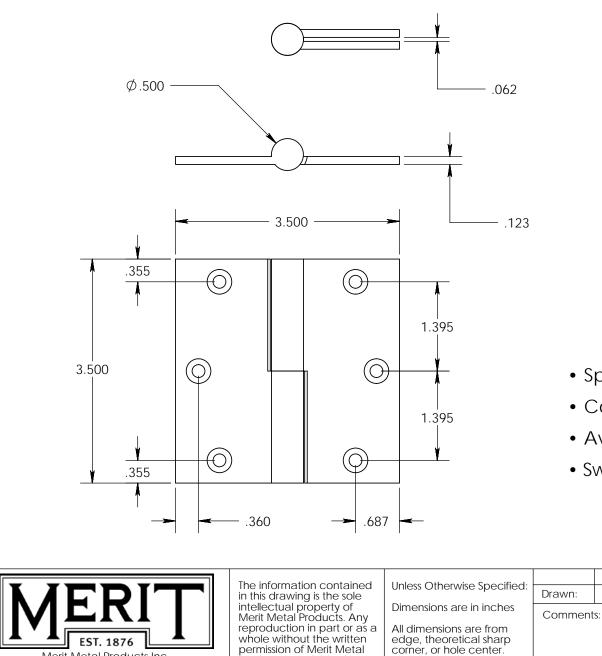

- Specify handing (left hand shown)
- Countersunk for #10 screws
- Available with all standard finials
- Swaged for mortise application

|                                                                                                       | The information contained                                                                                                                                                      | Liplose Otherwise Specified                                                                                                              |           | NAME | DATE   | TITLE: |                                  |  |
|-------------------------------------------------------------------------------------------------------|--------------------------------------------------------------------------------------------------------------------------------------------------------------------------------|------------------------------------------------------------------------------------------------------------------------------------------|-----------|------|--------|--------|----------------------------------|--|
| MERIT<br>EST. 1876                                                                                    | in this drawing is the sole<br>intellectual property of<br>Merit Metal Products. Any<br>reproduction in part or as a<br>whole without the written<br>permission of Merit Metal | Unless Otherwise Specified:<br>Dimensions are in inches<br>All dimensions are from<br>edge, theoretical sharp<br>corner, or hole center. | Drawn:    | AJC  | 8/2/17 |        | Round Knuckle Lift Off           |  |
|                                                                                                       |                                                                                                                                                                                |                                                                                                                                          | Comments: |      |        |        | Hinge - 3-1/2" x 3-1/2"          |  |
|                                                                                                       |                                                                                                                                                                                |                                                                                                                                          |           | P/   | PART.  | NO.    |                                  |  |
| Merit Metal Products Inc.<br>242 Valley Road<br>Warrington, PA 18976<br>P 215-343-2500 F 215-343-4839 | Products is prohibited.                                                                                                                                                        |                                                                                                                                          |           |      |        |        | 152-3.5x3.5-LH<br>152-3.5x3.5-RH |  |