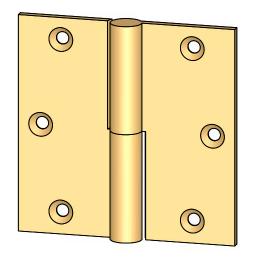

- Specify handing (left hand shown)
- Countersunk for #10 screws
- Available with all standard finials
- Swaged for mortise application

|                                                                                                       | The information contained                                                                                                                                                      | Liplose Otherwise Specified                                                                                                              |           | NAME | DATE   | TITLE: |                                  |  |
|-------------------------------------------------------------------------------------------------------|--------------------------------------------------------------------------------------------------------------------------------------------------------------------------------|------------------------------------------------------------------------------------------------------------------------------------------|-----------|------|--------|--------|----------------------------------|--|
| MERIT<br>EST. 1876                                                                                    | in this drawing is the sole<br>intellectual property of<br>Merit Metal Products. Any<br>reproduction in part or as a<br>whole without the written<br>permission of Merit Metal | Unless Otherwise Specified:<br>Dimensions are in inches<br>All dimensions are from<br>edge, theoretical sharp<br>corner, or hole center. | Drawn:    | AJC  | 8/2/17 |        | Round Knuckle Lift Off           |  |
|                                                                                                       |                                                                                                                                                                                |                                                                                                                                          | Comments: |      |        |        | Hinge - 3-1/2" x 3-1/2"          |  |
|                                                                                                       |                                                                                                                                                                                |                                                                                                                                          |           | P/   | PART.  | NO.    |                                  |  |
| Merit Metal Products Inc.<br>242 Valley Road<br>Warrington, PA 18976<br>P 215-343-2500 F 215-343-4839 | Products is prohibited.                                                                                                                                                        |                                                                                                                                          |           |      |        |        | 152-3.5x3.5-LH<br>152-3.5x3.5-RH |  |