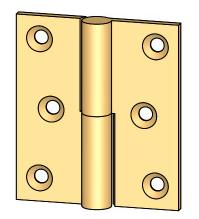

- Specify handing (left hand shown)
- Countersunk for #6 screws
- Available with all standard finials
- Swaged for mortise application

|                                                                                                       | The information contained                                                            | Unless Otherwise Specified:                                                                               |           | NAME | DATE                           | TITLE:                       |
|-------------------------------------------------------------------------------------------------------|--------------------------------------------------------------------------------------|-----------------------------------------------------------------------------------------------------------|-----------|------|--------------------------------|------------------------------|
| MERIT<br>EST. 1876                                                                                    | in this drawing is the sole<br>intellectual property of<br>Merit Metal Products. Any | Dimensions are in inches<br>All dimensions are from<br>edge, theoretical sharp<br>corner, or hole center. | Drawn:    | AJC  | 8/2/17                         | Cabinet Size Round Knuckle   |
|                                                                                                       |                                                                                      |                                                                                                           | Comments: |      |                                | Lift Off Hinge - 2" x 1-3/4" |
|                                                                                                       |                                                                                      |                                                                                                           |           |      |                                | PART. NO.                    |
| Merit Metal Products Inc.<br>242 Valley Road<br>Warrington, PA 18976<br>P 215-343-2500 F 215-343-4839 |                                                                                      |                                                                                                           |           |      | 152-2x1.75-LH<br>152-2x1.75-RH |                              |