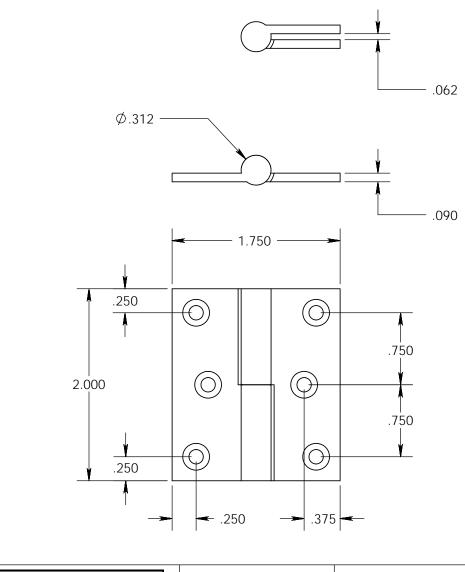

- Specify handing (left hand shown)
- Countersunk for #6 screws
- Available with all standard finials
- Swaged for mortise application

|                                                                                                       | The information contained                                                            | Unless Otherwise Specified:                                                                               |           | NAME | DATE                           | TITLE:                       |
|-------------------------------------------------------------------------------------------------------|--------------------------------------------------------------------------------------|-----------------------------------------------------------------------------------------------------------|-----------|------|--------------------------------|------------------------------|
| MERIT<br>EST. 1876                                                                                    | in this drawing is the sole<br>intellectual property of<br>Merit Metal Products. Any | Dimensions are in inches<br>All dimensions are from<br>edge, theoretical sharp<br>corner, or hole center. | Drawn:    | AJC  | 8/2/17                         | Cabinet Size Round Knuckle   |
|                                                                                                       |                                                                                      |                                                                                                           | Comments: |      |                                | Lift Off Hinge - 2" x 1-3/4" |
|                                                                                                       |                                                                                      |                                                                                                           |           |      |                                | PART. NO.                    |
| Merit Metal Products Inc.<br>242 Valley Road<br>Warrington, PA 18976<br>P 215-343-2500 F 215-343-4839 |                                                                                      |                                                                                                           |           |      | 152-2x1.75-LH<br>152-2x1.75-RH |                              |