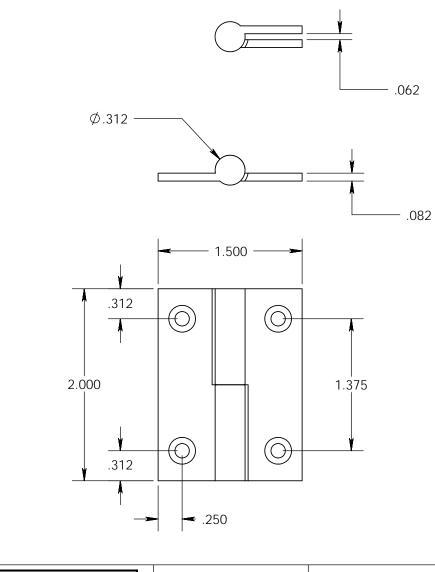

- Specify handing (left hand shown)
- Countersunk for #6 screws
- Available with all standard finials
- Swaged for mortise application

|                                                                                                       | The information contained                                                                                                                                                                                 | Unless Otherwise Specified:                                                                               | _                 | NAME | DATE   | TITLE:                                                                                                  |
|-------------------------------------------------------------------------------------------------------|-----------------------------------------------------------------------------------------------------------------------------------------------------------------------------------------------------------|-----------------------------------------------------------------------------------------------------------|-------------------|------|--------|---------------------------------------------------------------------------------------------------------|
| Merit Metal Products Inc.<br>242 Valley Road<br>Warrington, PA 18976<br>P 215-343-2500 F 215-343-4839 | in this drawing is the sole<br>intellectual property of<br>Merit Metal Products. Any<br>reproduction in part or as a<br>whole without the written<br>permission of Merit Metal<br>Products is prohibited. | Dimensions are in inches<br>All dimensions are from<br>edge, theoretical sharp<br>corner, or hole center. | Drawn:<br>Comment | AJC  | 8/2/17 | Cabinet Size Round Knuckle<br>Lift Off Hinge - 2" x 1-1/2"<br>PART. NO.<br>152-2x1.5-LH<br>152-2x1.5-RH |