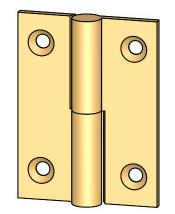

- Specify handing (left hand shown)
- Countersunk for #6 screws
- Available with all standard finials
- Swaged for mortise application

|                                                                                                       | The information contained                                                                                                                                                                                 | Unless Otherwise Specified:                                                                               | _                 | NAME | DATE   | TITLE:                                                                                                  |
|-------------------------------------------------------------------------------------------------------|-----------------------------------------------------------------------------------------------------------------------------------------------------------------------------------------------------------|-----------------------------------------------------------------------------------------------------------|-------------------|------|--------|---------------------------------------------------------------------------------------------------------|
| Merit Metal Products Inc.<br>242 Valley Road<br>Warrington, PA 18976<br>P 215-343-2500 F 215-343-4839 | in this drawing is the sole<br>intellectual property of<br>Merit Metal Products. Any<br>reproduction in part or as a<br>whole without the written<br>permission of Merit Metal<br>Products is prohibited. | Dimensions are in inches<br>All dimensions are from<br>edge, theoretical sharp<br>corner, or hole center. | Drawn:<br>Comment | AJC  | 8/2/17 | Cabinet Size Round Knuckle<br>Lift Off Hinge - 2" x 1-1/2"<br>PART. NO.<br>152-2x1.5-LH<br>152-2x1.5-RH |