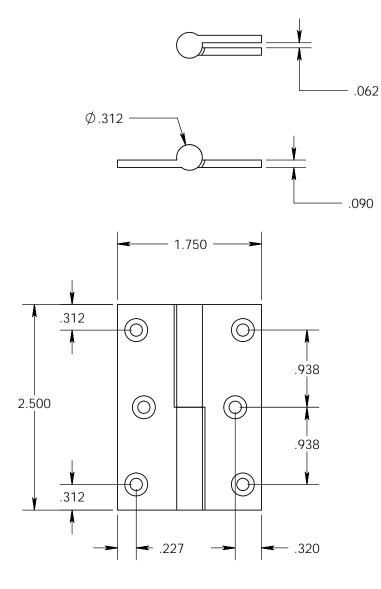

- Specify handing (left hand shown)
- Countersunk for #6 screws
- Available with all standard finials
- Swaged for mortise application

Merit Metal Products Inc. 242 Valley Road Warrington, PA 18976 P 215-343-2500 F 215-343-4839 The information contained in this drawing is the sole intellectual property of Merit Metal Products. Any reproduction in part or as a whole without the written permission of Merit Metal Products is prohibited.

Unless Otherwise Specified:

Dimensions are in inches

All dimensions are from edge, theoretical sharp corner, or hole center.

|        | NAME | DATE   |
|--------|------|--------|
| Drawn: | AJC  | 8/2/17 |
|        |      |        |

Comments:

TITLE:

Cabinet Size Round Knuckle Lift Off Hinge - 2-1/2" x 1-3/4"

PART. NO.

152-2.5x1.75-LH 152-2.5x1.75-RH