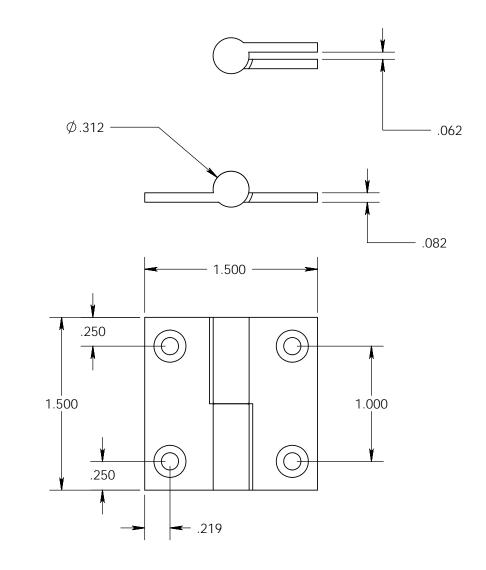

- Specify handing (left hand shown)
- Countersunk for #6 screws
- Available with all standard finials
- Swaged for mortise application

|                                                                                                                           | The information contained   | Unless Otherwise Specified:                                                                               |           | NAME | DATE   | TITLE:                                        |
|---------------------------------------------------------------------------------------------------------------------------|-----------------------------|-----------------------------------------------------------------------------------------------------------|-----------|------|--------|-----------------------------------------------|
|                                                                                                                           | in this drawing is the sole | '                                                                                                         | Drawn:    | AJC  | 8/2/17 | Cabinet Size Round Knuckle                    |
|                                                                                                                           |                             | Dimensions are in inches<br>All dimensions are from<br>edge, theoretical sharp<br>corner, or hole center. | Comments: |      |        | Lift Off Hinge - 1-1/2" x 1-1/2"              |
| <b>EST. 1876</b><br>Merit Metal Products Inc.<br>242 Valley Road<br>Warrington, PA 18976<br>P 215-343-2500 F 215-343-4839 |                             |                                                                                                           |           |      |        | PART. NO.<br>152-1.5x1.5-LH<br>152-1.5x1.5-RH |