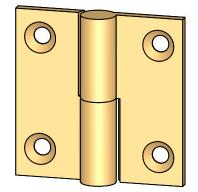

- Specify handing (left hand shown)
- Countersunk for #6 screws
- Available with all standard finials
- Swaged for mortise application

|                                                                                                                           | The information contained   | Unless Otherwise Specified:                                                                               |           | NAME | DATE   | TITLE:                                        |
|---------------------------------------------------------------------------------------------------------------------------|-----------------------------|-----------------------------------------------------------------------------------------------------------|-----------|------|--------|-----------------------------------------------|
|                                                                                                                           | in this drawing is the sole | '                                                                                                         | Drawn:    | AJC  | 8/2/17 | Cabinet Size Round Knuckle                    |
|                                                                                                                           |                             | Dimensions are in inches<br>All dimensions are from<br>edge, theoretical sharp<br>corner, or hole center. | Comments: |      |        | Lift Off Hinge - 1-1/2" x 1-1/2"              |
| <b>EST. 1876</b><br>Merit Metal Products Inc.<br>242 Valley Road<br>Warrington, PA 18976<br>P 215-343-2500 F 215-343-4839 |                             |                                                                                                           |           |      |        | PART. NO.<br>152-1.5x1.5-LH<br>152-1.5x1.5-RH |