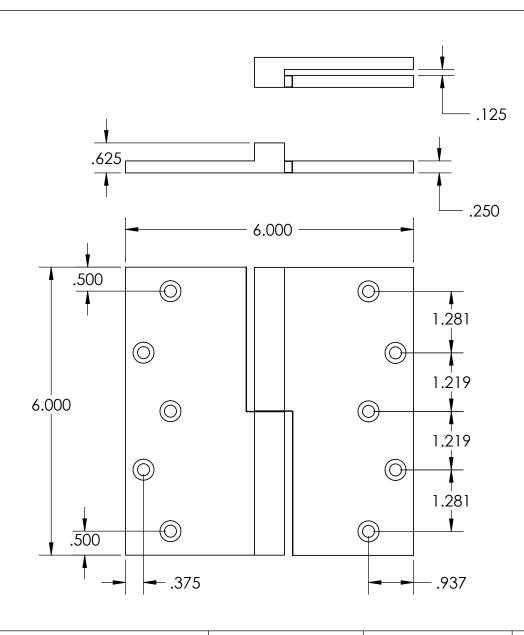

- Specify handing (left hand shown)
- Countersunk for #12 screws

Merit Metal Products Inc. 242 Valley Road Warrington, PA 18976 P 215-343-2500 F 215-343-4839 The information contained in this drawing is the sole intellectual property of Merit Metal Products. Any reproduction in part or as a whole without the written permission of Merit Metal Products is prohibited.

Comments:

TITLE:

Heavy Gauge Square Knuckle Lift Off Hinge - 6" x 6"

PART. NO.

151H-6x6-LH 151H-6x6-RH