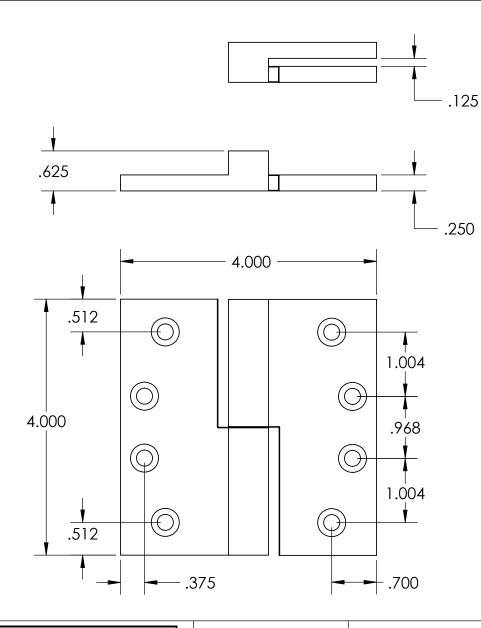

- Specify handing (left hand shown)
- Countersunk for #12 screws

Merit Metal Products Inc. 242 Valley Road Warrington, PA 18976 P 215-343-2500 F 215-343-4839 The information contained in this drawing is the sole intellectual property of Merit Metal Products. Any reproduction in part or as a whole without the witten permission of Merit Metal Products is prohibited.

Comments:

TITLE:

Heavy Gauge Square Knuckle Lift Off Hinge - 4" x 4"

PART. NO.

151H-4x4-LH 151H-4x4-RH