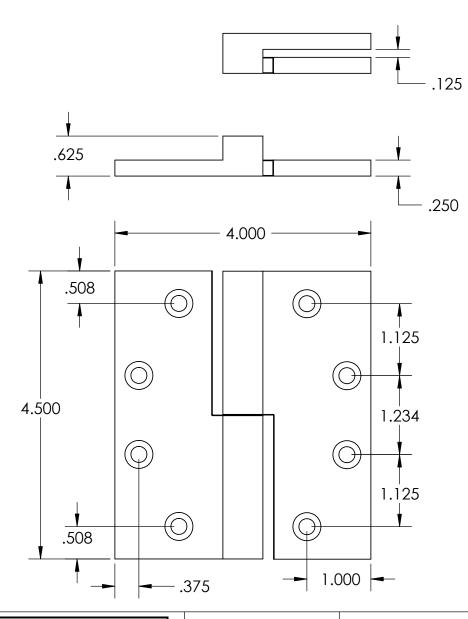

- Specify handing (left hand shown)
- Countersunk for #12 screws

Merit Metal Products Inc. 242 Valley Road Warrington, PA 18976 P 215-343-2500 F 215-343-4839 The information contained in this drawing is the sole intellectual property of Merit Metal Products. Any reproduction in part or as a whole without the written permission of Merit Metal Products is prohibited.

Unless Otherwise Specified:

Dimensions are in inches

All dimensions are from edge, theoretical sharp corner, or hole center.

| JE 10/4/ | 2019     |
|----------|----------|
|          | JE 10/4/ |

Comments:

TITLE:

Heavy Gauge Square Knuckle Lift Off Hinge - 4-1/2" x 4"

PART. NO.

151H-4.5x4-LH 151H-4.5x4-RH