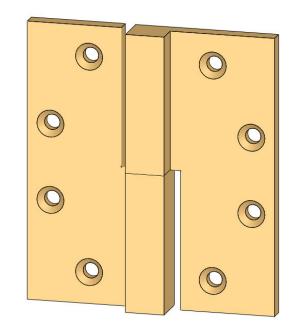

TITLE:

Heavy Gauge Square Knuckle Lift Off Hinge - 4-1/2" x 4"

PART. NO.

151H-4.5x4-LH 151H-4.5x4-RH