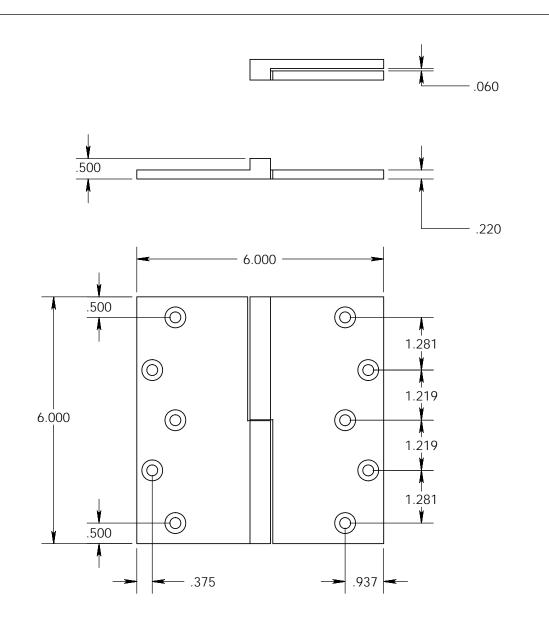

- Specify handing (left hand shown)
- Countersunk for #12 screws

Merit Metal Products Inc. 242 Valley Road Warrington, PA 18976 P 215-343-2500 F 215-343-4839 The information contained in this drawing is the sole intellectual property of Merit Metal Products. Any reproduction in part or as a whole without the written permission of Merit Metal Products is prohibited.

Unless Otherwise Specified:

Dimensions are in inches

All dimensions are from edge, theoretical sharp corner, or hole center.

|        | NAME | DATE    |
|--------|------|---------|
| Drawn: | JHR  | 1/20/15 |
|        |      |         |

Comments:

TITLE:

Square Knuckle Lift Off Hinge - 6" x 6"

PART. NO.

151-6x6-LH 151-6x6-RH