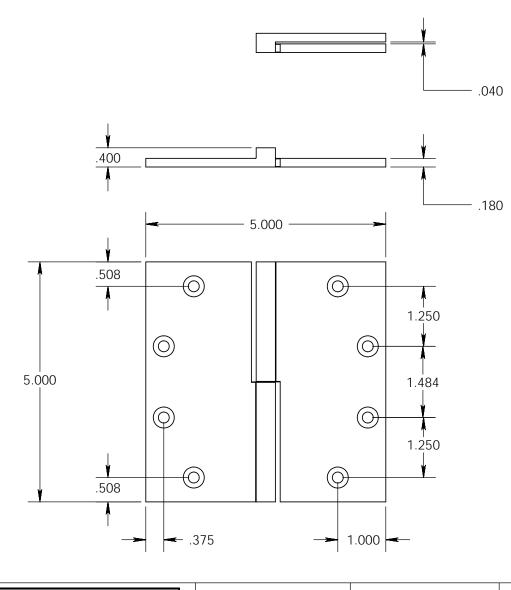

- Specify handing (left hand shown)
- Countersunk for #12 screws

Merit Metal Products Inc. 242 Valley Road Warrington, PA 18976 P 215-343-2500 F 215-343-4839 The information contained in this drawing is the sole intellectual property of Merit Metal Products. Any reproduction in part or as a whole without the written permission of Merit Metal Products is prohibited.

Unless Otherwise Specified:

Dimensions are in inches

All dimensions are from edge, theoretical sharp corner, or hole center.

|        | NAME | DATE    |
|--------|------|---------|
| Drawn: | JHR  | 1/20/15 |
|        |      |         |

Comments:

TITLE:

Square Knuckle Lift Off Hinge - 5" x 5"

PART. NO.

151-5x5-LH 151-5x5-RH