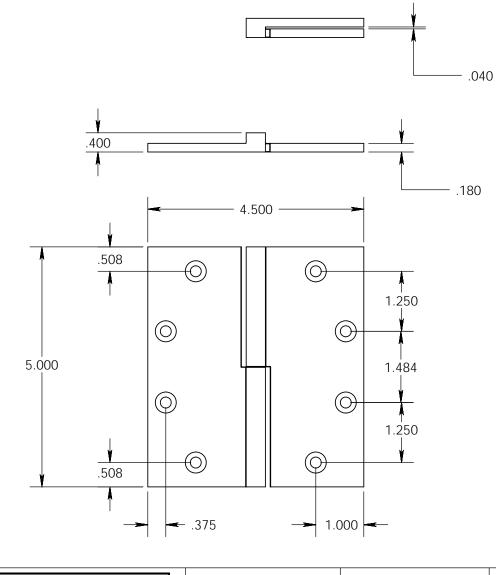

- Specify handing (left hand shown)
- Countersunk for #12 screws

Merit Metal Products Inc. 242 Valley Road Warrington, PA 18976 P 215-343-2500 F 215-343-4839 The information contained in this drawing is the sole intellectual property of Merit Metal Products. Any reproduction in part or as a whole without the written permission of Merit Metal Products is prohibited.

Unless Otherwise Specified:

Dimensions are in inches

All dimensions are from edge, theoretical sharp corner, or hole center.

|        | NAME | DATE    |
|--------|------|---------|
| Drawn: | JHR  | 1/20/15 |
|        |      |         |

Comments:

TITLE:

Square Knuckle Lift Off Hinge - 5" x 4-1/2"

PART. NO.

151-5x4.5-LH 151-5x4.5-RH