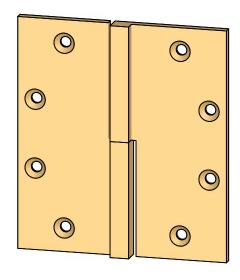

Comments:

TITLE:

Square Knuckle Lift Off Hinge - 5" x 4-1/2"

PART. NO.

151-5x4.5-LH 151-5x4.5-RH