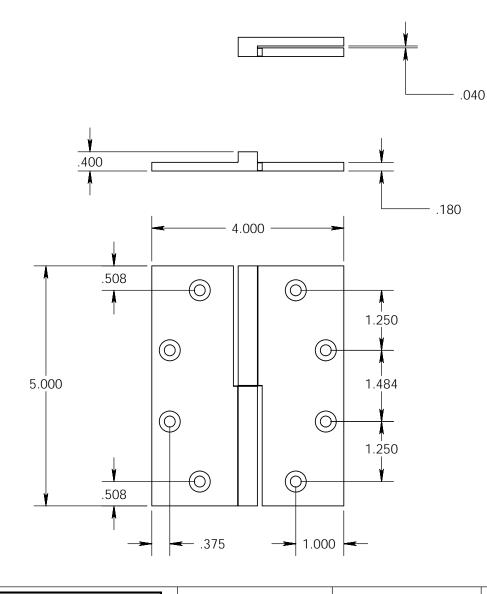

- Specify handing (left hand shown)
- Countersunk for #12 screws

Merit Metal Products Inc. 242 Valley Road Warrington, PA 18976 P 215-343-2500 F 215-343-4839 The information contained in this drawing is the sole intellectual property of Merit Metal Products. Any reproduction in part or as a whole without the written permission of Merit Metal Products is prohibited.

Unless Otherwise Specified:

Dimensions are in inches

All dimensions are from edge, theoretical sharp corner, or hole center.

|        | NAME | DATE    |
|--------|------|---------|
| Drawn: | SKP  | 1/20/15 |

Comments:

TITLE:

Square Knuckle Lift Off Hinge - 5" x 4"

PART. NO.

151-5x4-LH 151-5x4-RH