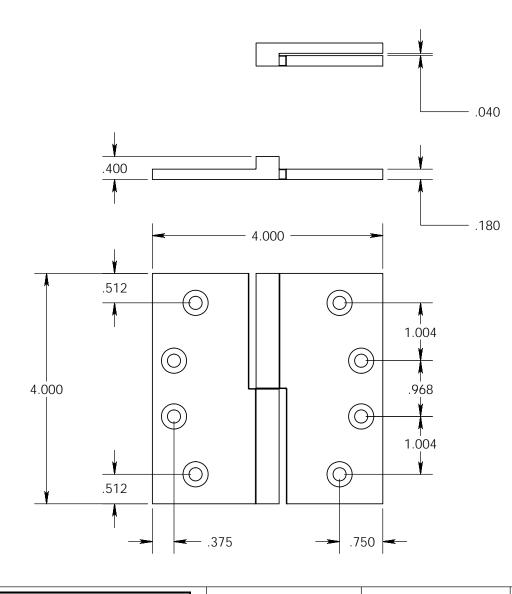

- Specify handing (left hand shown)
- Countersunk for #12 screws

Merit Metal Products Inc. 242 Valley Road Warrington, PA 18976 P 215-343-2500 F 215-343-4839 The information contained in this drawing is the sole intellectual property of Merit Metal Products. Any reproduction in part or as a whole without the written permission of Merit Metal Products is prohibited.

Unless Otherwise Specified:

Dimensions are in inches

All dimensions are from edge, theoretical sharp corner, or hole center.

|        | NAME | DATE    |
|--------|------|---------|
| Drawn: | JHR  | 1/20/15 |
|        |      |         |

Comments:

TITLE:

Square Knuckle Lift Off Hinge - 4" x 4"

PART. NO.

151-4x4-LH 151-4x4-RH