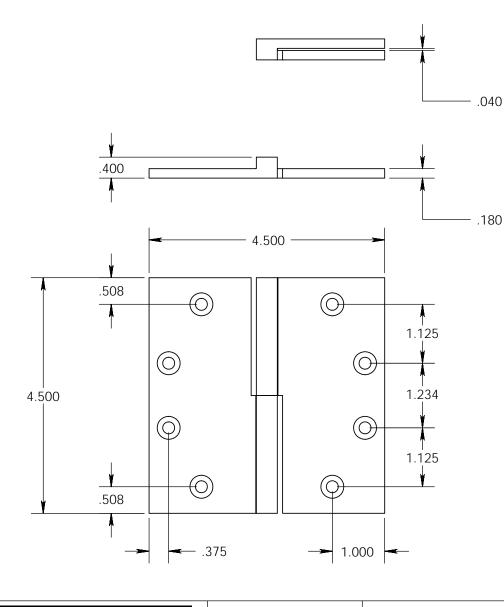

- Specify handing (left hand shown)
- Countersunk for #12 screws

Merit Metal Products Inc. 242 Valley Road Warrington, PA 18976 P 215-343-2500 F 215-343-4839 The information contained in this drawing is the sole intellectual property of Merit Metal Products. Any reproduction in part or as a whole without the written permission of Merit Metal Products is prohibited.

Unless Otherwise Specified:

Dimensions are in inches

All dimensions are from edge, theoretical sharp corner, or hole center.

|        | NAME | DATE    |
|--------|------|---------|
| Drawn: | JHR  | 1/20/15 |
|        |      |         |

Comments:

TITLE:

Square Knuckle Lift Off Hinge - 4-1/2" x 4-1/2"

PART. NO.

151-4.5x4.5-LH 151-4.5x4.5-RH