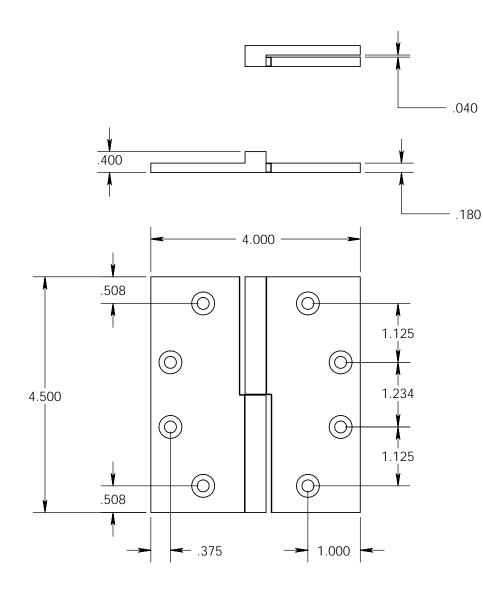

- Specify handing (left hand shown)
- Countersunk for #12 screws

Merit Metal Products Inc. 242 Valley Road Warrington, PA 18976 P 215-343-2500 F 215-343-4839 The information contained in this drawing is the sole intellectual property of Merit Metal Products. Any reproduction in part or as a whole without the written permission of Merit Metal Products is prohibited.

Unless Otherwise Specified:

Dimensions are in inches

All dimensions are from edge, theoretical sharp corner, or hole center.

|        | NAME | DATE    |
|--------|------|---------|
| Drawn: | JHR  | 1/20/15 |
|        |      |         |

Comments:

TITLE:

Square Knuckle Lift Off Hinge - 4-1/2" x 4"

PART. NO.

151-4.5x4-LH 151-4.5x4-RH