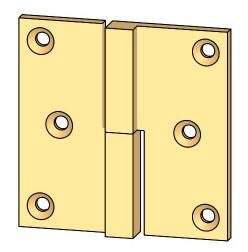

- Specify handing (left hand shown)
- Countersunk for #10 screws

|                                                                                                       | The information contained                                                                                                                                                                                 | Unless Otherwise Specified:                                                                               |                   | NAME      | DATE    | TITLE: |                                            |
|-------------------------------------------------------------------------------------------------------|-----------------------------------------------------------------------------------------------------------------------------------------------------------------------------------------------------------|-----------------------------------------------------------------------------------------------------------|-------------------|-----------|---------|--------|--------------------------------------------|
| Merit Metal Products Inc.<br>242 Valley Road<br>Warrington, PA 18976<br>P 215-343-2500 F 215-343-4839 | in this drawing is the sole<br>intellectual property of<br>Merit Metal Products. Any<br>reproduction in part or as a<br>whole without the written<br>permission of Merit Metal<br>Products is prohibited. | Dimensions are in inches<br>All dimensions are from<br>edge, theoretical sharp<br>corner, or hole center. | Drawn:<br>Comment | JHR<br>s: | 1/20/15 | -      | Square Knuckle Lift Off<br>Hinge - 3" x 3" |
|                                                                                                       |                                                                                                                                                                                                           |                                                                                                           |                   |           |         | PART.  | <b>.</b>                                   |