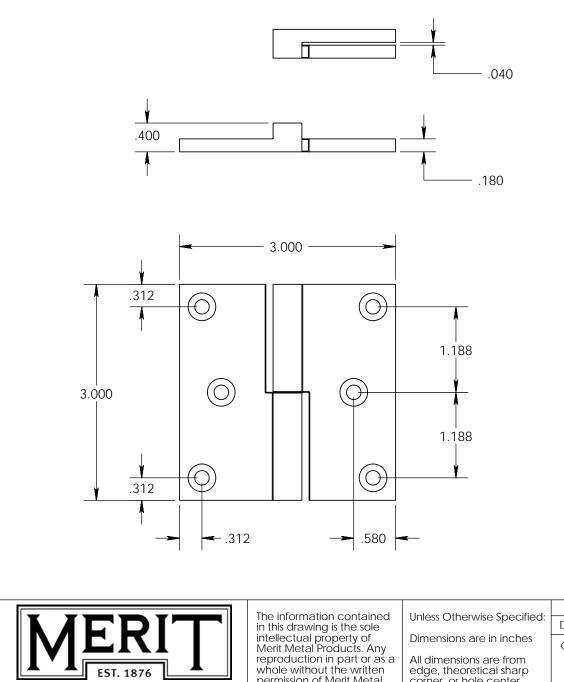

- Specify handing (left hand shown)
- Countersunk for #10 screws

|                                                                                                       | The information contained                                                                                                                                                                                 | Unless Otherwise Specified:                                                                               |                   | NAME      | DATE    | TITLE: |                                            |
|-------------------------------------------------------------------------------------------------------|-----------------------------------------------------------------------------------------------------------------------------------------------------------------------------------------------------------|-----------------------------------------------------------------------------------------------------------|-------------------|-----------|---------|--------|--------------------------------------------|
| Merit Metal Products Inc.<br>242 Valley Road<br>Warrington, PA 18976<br>P 215-343-2500 F 215-343-4839 | in this drawing is the sole<br>intellectual property of<br>Merit Metal Products. Any<br>reproduction in part or as a<br>whole without the written<br>permission of Merit Metal<br>Products is prohibited. | Dimensions are in inches<br>All dimensions are from<br>edge, theoretical sharp<br>corner, or hole center. | Drawn:<br>Comment | JHR<br>s: | 1/20/15 | -      | Square Knuckle Lift Off<br>Hinge - 3" x 3" |
|                                                                                                       |                                                                                                                                                                                                           |                                                                                                           |                   |           |         | PART.  | <b>.</b>                                   |