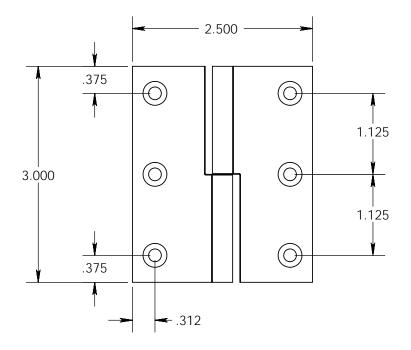

- Specify handing (left hand shown)
- Countersunk for #8 screws

Merit Metal Products Inc. 242 Valley Road Warrington, PA 18976 P 215-343-2500 F 215-343-4839 The information contained in this drawing is the sole intellectual property of Merit Metal Products. Any reproduction in part or as a whole without the written permission of Merit Metal Products is prohibited.

Unless Otherwise Specified:

Dimensions are in inches

All dimensions are from edge, theoretical sharp corner, or hole center.

|        | NAME | DATE    |
|--------|------|---------|
| Drawn: | SKP  | 1/20/15 |
|        |      |         |

Comments:

Cabinet

Cabinet Size Square Knuckle Lift Off Hinge - 3" x 2-1/2"

PART. NO.

151-3x2.5-LH 151-3x2.5-RH