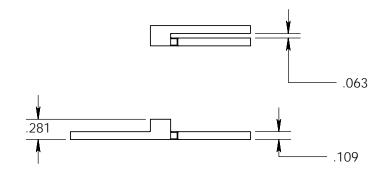

Unless Otherwise Specified:

Dimensions are in inches

All dimensions are from edge, theoretical sharp corner, or hole center.

|        | NAME | DATE    |
|--------|------|---------|
| Drawn: | SKP  | 1/20/15 |
|        |      |         |