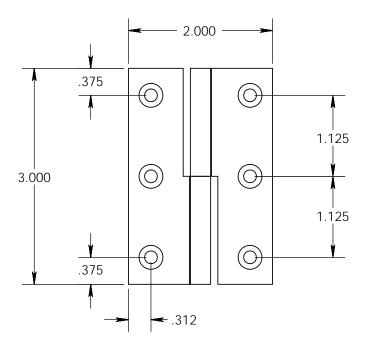

- Specify handing (left hand shown)
- Countersunk for #8 screws

Merit Metal Products Inc. 242 Valley Road Warrington, PA 18976 P 215-343-2500 F 215-343-4839 The information contained in this drawing is the sole intellectual property of Merit Metal Products. Any reproduction in part or as a whole without the written permission of Merit Metal Products is prohibited.

Unless Otherwise Specified:

Dimensions are in inches

All dimensions are from edge, theoretical sharp corner, or hole center.

|        | NAME | DATE    |
|--------|------|---------|
| Drawn: | SKP  | 1/20/15 |
|        |      |         |

Comments:

Cabinet Size Square Knuckle Lift Off Hinge - 3" x 2"

PART. NO.

151-3x2-LH 151-3x2-RH