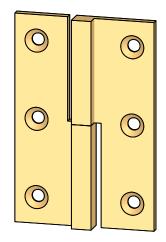

Comments:

Cabinet Size Square Knuckle Lift Off Hinge - 3" x 2"

PART. NO.

151-3x2-LH 151-3x2-RH