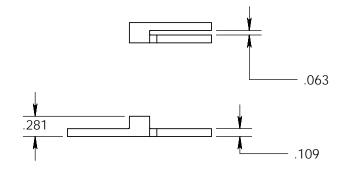

Unless Otherwise Specified:

Dimensions are in inches

All dimensions are from edge, theoretical sharp corner, or hole center.

|        | NAME | DATE    |
|--------|------|---------|
| Drawn: | SKP  | 1/20/15 |
|        |      |         |