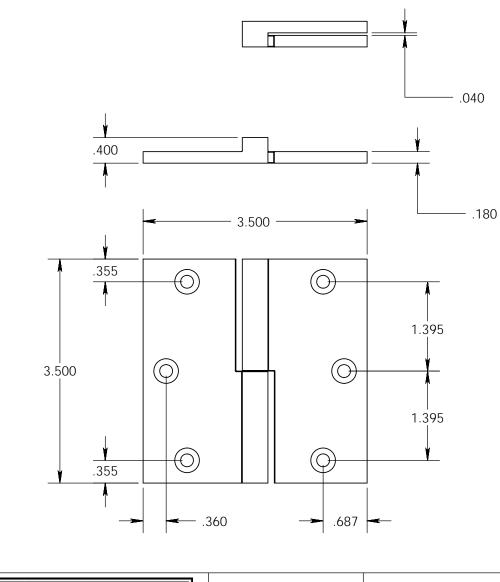

- Specify handing (left hand shown)
- Countersunk for #10 screws

| LEDIT                                                                                                 | The information contained<br>in this drawing is the sole<br>intellectual property of<br>Merit Metal Products. Any<br>reproduction in part or as a<br>whole without the written<br>permission of Merit Metal<br>Products is prohibited. | Unless Otherwise Specified:<br>Dimensions are in inches<br>All dimensions are from<br>edge, theoretical sharp<br>corner, or hole center. | Drawn:  | NAME<br>JHR | DATE<br>1/20/15 | TITLE: | Square Knuckle Lift Off<br>Hinge - 3-1/2" x 3-1/2"<br>NO.<br>151-3.5x3.5-LH<br>151-3.5x3.5-RH |
|-------------------------------------------------------------------------------------------------------|----------------------------------------------------------------------------------------------------------------------------------------------------------------------------------------------------------------------------------------|------------------------------------------------------------------------------------------------------------------------------------------|---------|-------------|-----------------|--------|-----------------------------------------------------------------------------------------------|
| Merit Metal Products Inc.<br>242 Valley Road<br>Warrington, PA 18976<br>P 215-343-2500 F 215-343-4839 |                                                                                                                                                                                                                                        |                                                                                                                                          | Comment | 's:         | 1               | PART.  |                                                                                               |