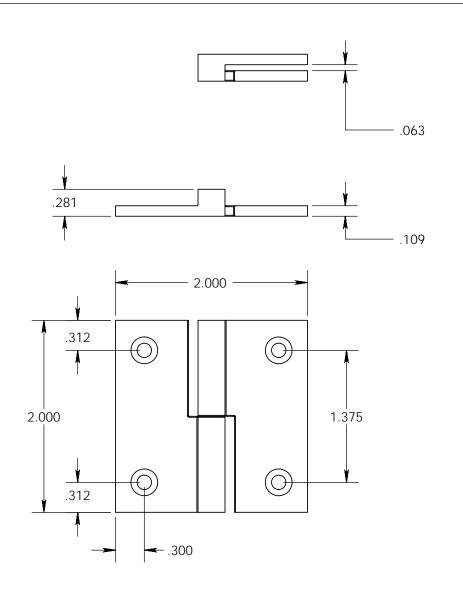

- Specify handing (left hand shown)
- Countersunk for #6 screws

Merit Metal Products Inc. 242 Valley Road Warrington, PA 18976 P 215-343-2500 F 215-343-4839 The information contained in this drawing is the sole intellectual property of Merit Metal Products. Any reproduction in part or as a whole without the written permission of Merit Metal Products is prohibited.

Unless Otherwise Specified:

Dimensions are in inches

All dimensions are from edge, theoretical sharp corner, or hole center.

|        | NAME | DATE    |
|--------|------|---------|
| Drawn: | SKP  | 1/20/15 |
|        |      |         |

Comments:

Cabinet Size Square Knuckle Lift Off Hinge - 2" x 2"

PART. NO.

151-2x2-LH 151-2x2-RH