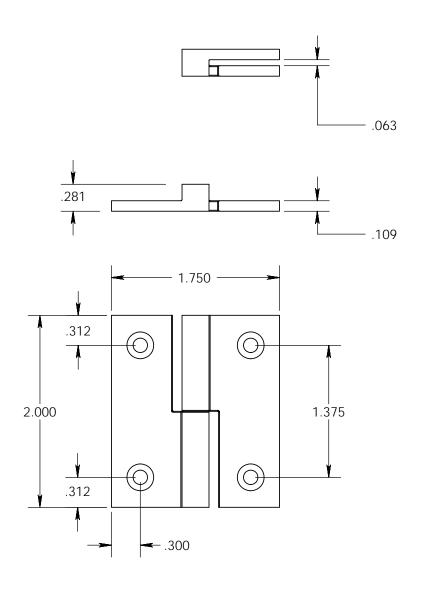

- Specify handing (left hand shown)
- Countersunk for #6 screws

Merit Metal Products Inc. 242 Valley Road Warrington, PA 18976 P 215-343-2500 F 215-343-4839 The information contained in this drawing is the sole intellectual property of Merit Metal Products. Any reproduction in part or as a whole without the written permission of Merit Metal Products is prohibited.

Unless Otherwise Specified:

Dimensions are in inches

All dimensions are from edge, theoretical sharp corner, or hole center.

|        | NAME | DATE    |
|--------|------|---------|
| Drawn: | SKP  | 1/20/15 |
|        |      |         |

Comments:

TITLE:

Cabinet Size Square Knuckle Lift Off Hinge - 2" x 1-3/4"

PART. NO.

151-2x1.75-LH 151-2x1.75-RH