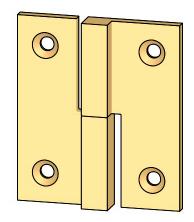

Comments:

TITLE:

Cabinet Size Square Knuckle Lift Off Hinge - 2" x 1-3/4"

PART. NO.

151-2x1.75-LH 151-2x1.75-RH