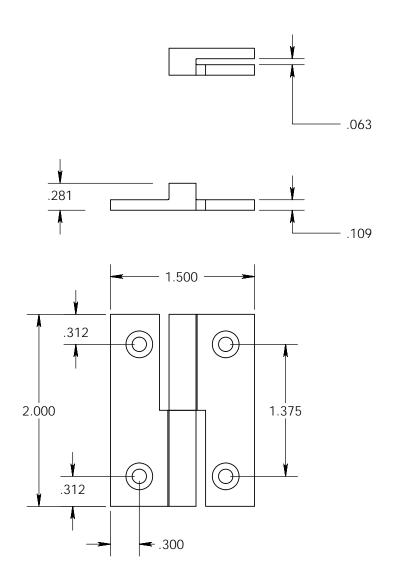

- Specify handing (left hand shown)
- Countersunk for #6 screws

Merit Metal Products Inc. 242 Valley Road Warrington, PA 18976 P 215-343-2500 F 215-343-4839 The information contained in this drawing is the sole intellectual property of Merit Metal Products. Any reproduction in part or as a whole without the written permission of Merit Metal Products is prohibited.

Unless Otherwise Specified:

Dimensions are in inches

All dimensions are from edge, theoretical sharp corner, or hole center.

|        | NAME | DATE    |
|--------|------|---------|
| Drawn: | SKP  | 1/20/15 |
|        |      |         |

Comments:

\_ TITLE:

Cabinet Size Square Knuckle Lift Off Hinge - 2" x 1-1/2"

PART. NO.

151-2x1.5-LH 151-2x1.5-RH