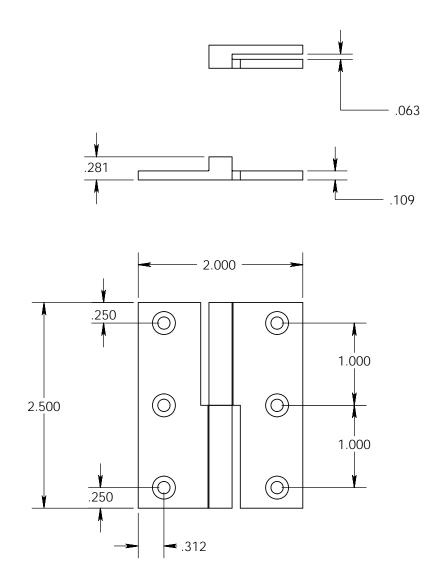

- Specify handing (left hand shown)
- Countersunk for #6 screws

Merit Metal Products Inc. 242 Valley Road Warrington, PA 18976 P 215-343-2500 F 215-343-4839 The information contained in this drawing is the sole intellectual property of Merit Metal Products. Any reproduction in part or as a whole without the written permission of Merit Metal Products is prohibited.

Unless Otherwise Specified:

Dimensions are in inches

All dimensions are from edge, theoretical sharp corner, or hole center.

|        | NAME | DATE    |
|--------|------|---------|
| Drawn: | SKP  | 1/20/15 |
|        |      |         |

Comments:

TITLE:

Cabinet Size Square Knuckle Lift Off Hinge - 2-1/2" x 2"

PART. NO.

151-2.5x2-LH 151-2.5x2-RH