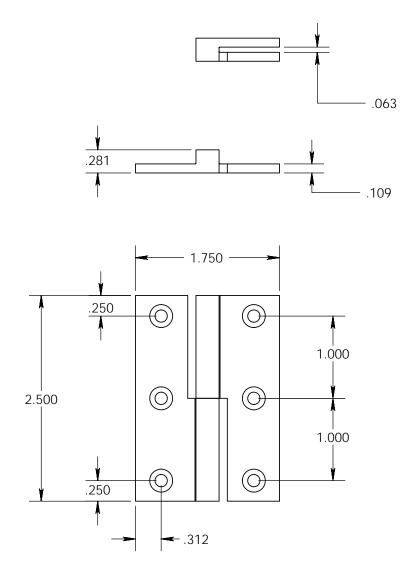

- Specify handing (left hand shown)
- Countersunk for #6 screws

Merit Metal Products Inc. 242 Valley Road Warrington, PA 18976 P 215-343-2500 F 215-343-4839 The information contained in this drawing is the sole intellectual property of Merit Metal Products. Any reproduction in part or as a whole without the written permission of Merit Metal Products is prohibited.

Unless Otherwise Specified:

Dimensions are in inches

All dimensions are from edge, theoretical sharp corner, or hole center.

|        | NAME | DATE    |
|--------|------|---------|
| Drawn: | SKP  | 1/20/15 |
|        |      |         |

Comments:

TITLE:

Cabinet Size Square Knuckle Lift Off Hinge - 2-1/2" x 1-3/4"

PART. NO.

151-2.5x1.75-LH 151-2.5x1.75-RH