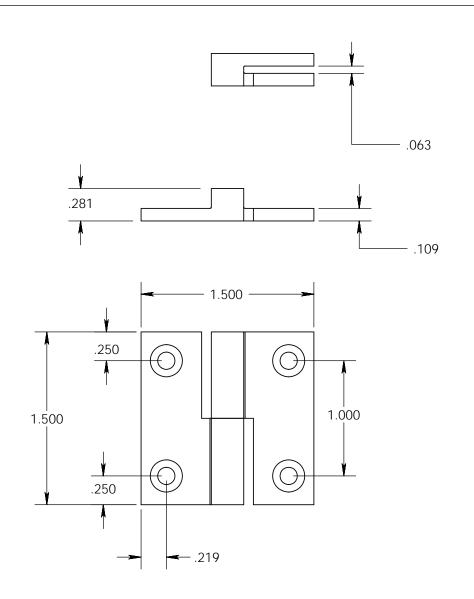

- Specify handing (left hand shown)
- Countersunk for #6 screws

Merit Metal Products Inc. 242 Valley Road Warrington, PA 18976 P 215-343-2500 F 215-343-4839 The information contained in this drawing is the sole intellectual property of Merit Metal Products. Any reproduction in part or as a whole without the written permission of Merit Metal Products is prohibited.

Unless Otherwise Specified:

Dimensions are in inches

All dimensions are from edge, theoretical sharp corner, or hole center.

|        | NAME | DATE    |
|--------|------|---------|
| Drawn: | SKP  | 1/20/15 |
|        |      |         |

Comments:

TITLE:

Cabinet Size Square Knuckle Lift Off Hinge - 1-1/2" x 1-1/2"

PART. NO.

151-1.5x1.5-LH 151-1.5x1.5-RH