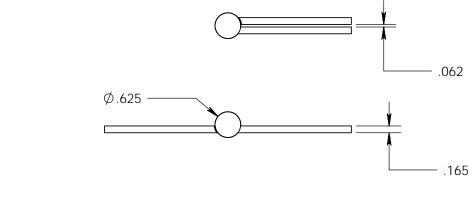

- Countersunk for #12 screws
- Shown with button finials
  Available with all standard finials
- Swaged for mortise application

Merit Metal Products Inc. 242 Valley Road Warrington, PA 18976 P 215-343-2500 F 215-343-4839 The information contained in this drawing is the sole intellectual property of Merit Metal Products. Any reproduction in part or as a whole without the written permission of Merit Metal Products is prohibited.