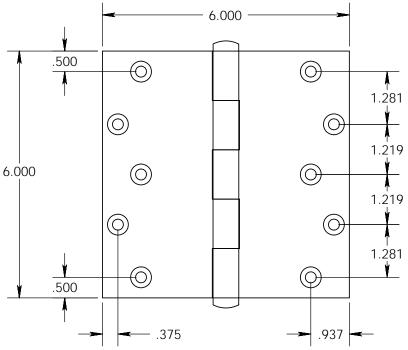

Unless Otherwise Specified:

Dimensions are in inches

All dimensions are from edge, theoretical sharp corner, or hole center.

|        | NAME | DATE    |
|--------|------|---------|
| Drawn: | JHR  | 1/20/15 |
|        |      |         |

Comments:

TITLE:

Standard Gauge Door Size Hinge - 6" x 6"

PART. NO.

125P-6x6