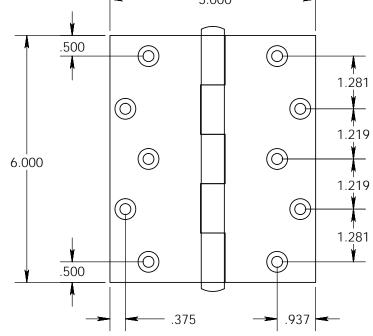

- Countersunk for #12 screws
- Shown with button finials
   Available with all standard finials
- Swaged for mortise application

MERIT EST. 1876

Merit Metal Products Inc. 242 Valley Road Warrington, PA 18976 P 215-343-2500 F 215-343-4839 The information contained in this drawing is the sole intellectual property of Merit Metal Products. Any reproduction in part or as a whole without the written permission of Merit Metal Products is prohibited.

Unless Otherwise Specified:

Dimensions are in inches

All dimensions are from edge, theoretical sharp corner, or hole center.

NAME DATE

Drawn: JHR 1/20/15

Comments:

TITLE:

Standard Gauge Door Size Hinge - 6" x 5"

PART. NO.

125P-6x5