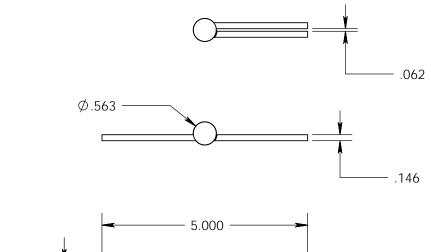

- Countersunk for #12 screws
- Shown with button finials
   Available with all standard finials
- Swaged for mortise application

MERIT EST. 1876

Merit Metal Products Inc. 242 Valley Road Warrington, PA 18976 P 215-343-2500 F 215-343-4839 The information contained in this drawing is the sole intellectual property of Merit Metal Products. Any reproduction in part or as a whole without the written permission of Merit Metal Products is prohibited.

Unless Otherwise Specified:

Dimensions are in inches

All dimensions are from edge, theoretical sharp corner, or hole center.

NAME DATE

Drawn: JHR 1/20/15

Comments:

TITLE:

Standard Gauge Door Size Hinge - 6" x 5"

PART. NO.

125P-6x5