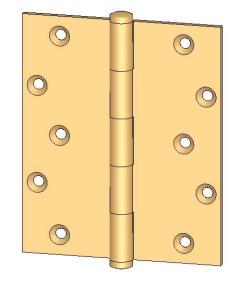

- Countersunk for #12 screws
- Shown with button finials
   Available with all standard finials
- Swaged for mortise application

MERIT EST. 1876

Merit Metal Products Inc. 242 Valley Road Warrington, PA 18976 P 215-343-2500 F 215-343-4839 The information contained in this drawing is the sole intellectual property of Merit Metal Products. Any reproduction in part or as a whole without the written permission of Merit Metal Products is prohibited.

Unless Otherwise Specified:

Dimensions are in inches

All dimensions are from edge, theoretical sharp corner, or hole center.

NAME DATE

Drawn: JHR 1/20/15

Comments:

TITLE:

Standard Gauge Door Size Hinge - 6" x 5"

PART. NO.

125P-6x5