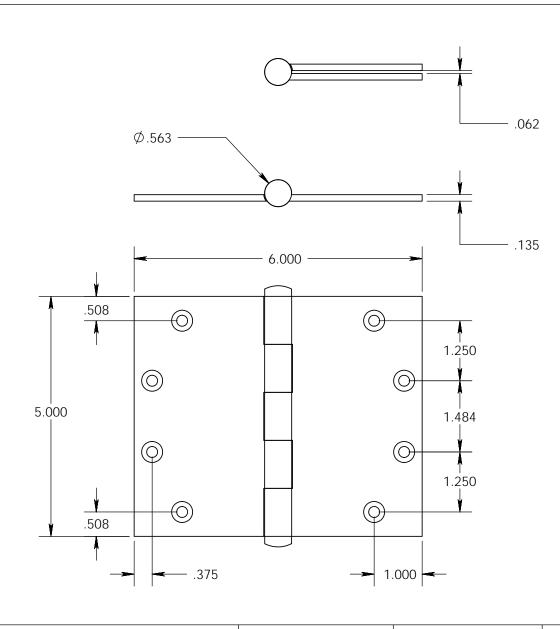

- Countersunk for #12 screws
- Shown with button finials
   Available with all standard finials
- Swaged for mortise application

Merit Metal Products Inc. 242 Valley Road Warrington, PA 18976 P 215-343-2500 F 215-343-4839 The information contained in this drawing is the sole intellectual property of Merit Metal Products. Any reproduction in part or as a whole without the written permission of Merit Metal Products is prohibited.

Unless Otherwise Specified:

Dimensions are in inches

All dimensions are from edge, theoretical sharp corner, or hole center.

NAME DATE

Drawn: JHR 1/20/15

Comments:

TITLE:

Standard Gauge Wide Throw Hinge - 5" x 6"

PART. NO.

125P-5x6