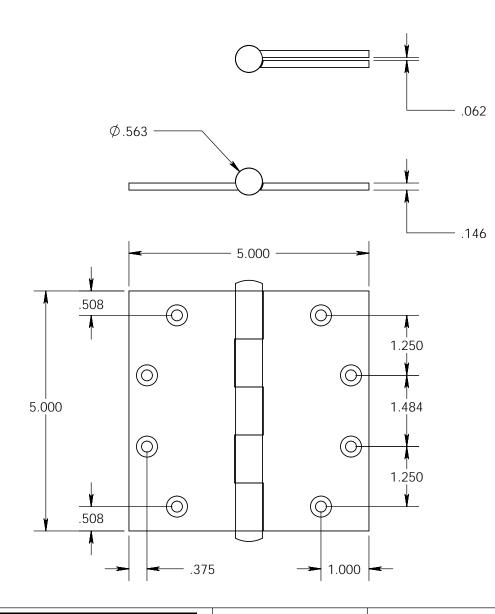

- Countersunk for #12 screws
- Shown with button finials
   Available with all standard finials
- Swaged for mortise application

Merit Metal Products Inc. 242 Valley Road Warrington, PA 18976 P 215-343-2500 F 215-343-4839 The information contained in this drawing is the sole intellectual property of Merit Metal Products. Any reproduction in part or as a whole without the written permission of Merit Metal Products is prohibited.

Unless Otherwise Specified:

Dimensions are in inches

All dimensions are from edge, theoretical sharp corner, or hole center.

NAME DATE

Drawn: JHR 1/20/15

Comments:

TITLE:

Standard Gauge Door Size Hinge - 5" x 5"

PART. NO.

125P-5x5