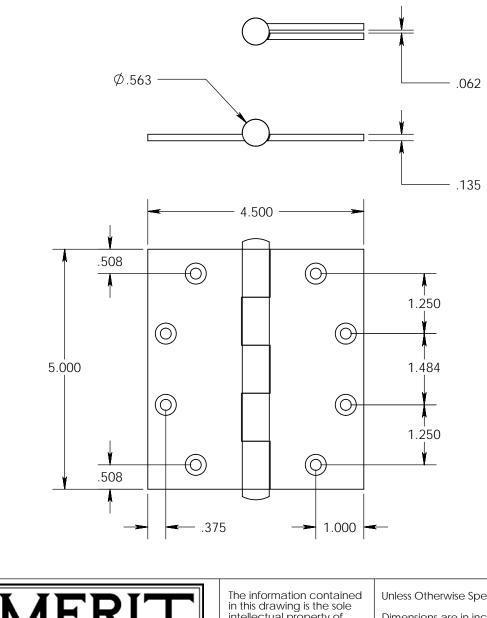

- Countersunk for #12 screws
- Shown with button finials Available with all standard finials
- Swaged for mortise application

| LICDIT                                                                                                | The information contained<br>in this drawing is the sole<br>intellectual property of<br>Merit Metal Products. Any<br>reproduction in part or as a<br>whole without the written<br>permission of Merit Metal<br>Products is prohibited. | Unless Otherwise Specified:<br>Dimensions are in inches<br>All dimensions are from<br>edge, theoretical sharp<br>corner, or hole center. | Drawn:  | NAME<br>JHR | DATE<br>1/20/15 | TITLE: | Standard Gauge Door<br>Size Hinge - 5" x 4-1/2"<br>NO.<br>125P-5x4.5 |
|-------------------------------------------------------------------------------------------------------|----------------------------------------------------------------------------------------------------------------------------------------------------------------------------------------------------------------------------------------|------------------------------------------------------------------------------------------------------------------------------------------|---------|-------------|-----------------|--------|----------------------------------------------------------------------|
| Merit Metal Products Inc.<br>242 Valley Road<br>Warrington, PA 18976<br>P 215-343-2500 F 215-343-4839 |                                                                                                                                                                                                                                        |                                                                                                                                          | Comment | S:          |                 | PART.  |                                                                      |