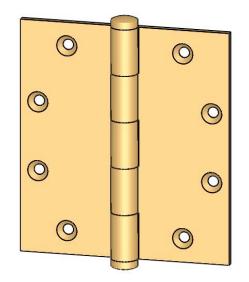

- Countersunk for #12 screws
- Shown with button finials Available with all standard finials
- Swaged for mortise application

| LICDIT                                                                                                | The information contained<br>in this drawing is the sole<br>intellectual property of<br>Merit Metal Products. Any<br>reproduction in part or as a<br>whole without the written<br>permission of Merit Metal<br>Products is prohibited. | Unless Otherwise Specified:<br>Dimensions are in inches<br>All dimensions are from<br>edge, theoretical sharp<br>corner, or hole center. | Drawn:  | NAME<br>JHR | DATE<br>1/20/15 | TITLE: | Standard Gauge Door<br>Size Hinge - 5" x 4-1/2"<br>NO.<br>125P-5x4.5 |
|-------------------------------------------------------------------------------------------------------|----------------------------------------------------------------------------------------------------------------------------------------------------------------------------------------------------------------------------------------|------------------------------------------------------------------------------------------------------------------------------------------|---------|-------------|-----------------|--------|----------------------------------------------------------------------|
| Merit Metal Products Inc.<br>242 Valley Road<br>Warrington, PA 18976<br>P 215-343-2500 F 215-343-4839 |                                                                                                                                                                                                                                        |                                                                                                                                          | Comment | S:          |                 | PART.  |                                                                      |